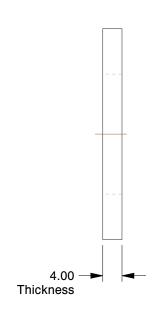

## NOTES:

1. MATERIAL : Carbon Steel
2. FINISH : Hot Dipped Galvanized

3. FITS BOLT SIZES : M24

4. MEETS/EXCEEDS: EN 14399-6



100 Grainger Parkway, Lake Forest, Illinois 60045-5201 1-(800) GRAINGER, 1-(800) 472-4643, (847) 535-1000 www.grainger.com This file and any associated information and specifications are provided for reference and evaluation purposes only, and is subject to change without notice. Grainger makes no representations, warranties or guarantees as to the appropriateness, accuracy, completeness, or suitability for any purpose, of the file, information or specifications. You are solely responsible for the use of the file, information or specifications.

This drawing is the property of GRAINGER. It contains confidential, proprietary information that is GRAINGER proper