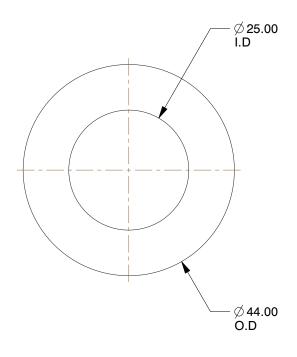

## NOTES:

1. MATERIAL : Carbon Steel
2. FINISH : Hot Dipped Galvanized

3. FITS BOLT SIZES : M24

4. MEETS/EXCEEDS: EN 14399-6



100 Grainger Parkway, Lake Forest, Illinois 60045-5201 1-(800) GRAINGER, 1-(800) 472-4643, (847) 535-1000 www.grainger.com This file and any associated information and specifications are provided for reference and evaluation purposes only, and is subject to change without notice. Grainger makes no representations, warranties or guarantees as to the appropriateness, accuracy, completeness, or suitability for any purpose, of the file, information or specifications. You are solely responsible for the use of the file, information or specifications.

This drawing is the property of GRAINGER. It contains confidential, proprietary information that is GRAINGER prop