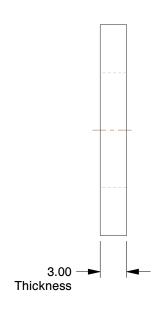

## NOTES:

1. MATERIAL : Carbon Steel
2. FINISH : Hot Dipped Galvanized

3. FITS BOLT SIZES : M12

4. MEETS/EXCEEDS: EN 14399-6

|   | D 71 | CI |      |
|---|------|----|------|
| 6 | RA   | 5  | 7. 1 |
|   |      |    |      |