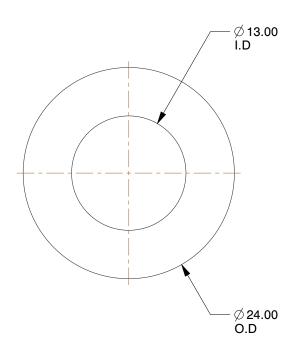

## NOTES:

1. MATERIAL : Carbon Steel
2. FINISH : Hot Dipped Galvanized

3. FITS BOLT SIZES : M12

4. MEETS/EXCEEDS: EN 14399-6

|   | D 71 | CI |      |
|---|------|----|------|
| 6 | RA   | 5  | 7. 1 |
|   |      |    |      |

2.33

COMPONENT

Structural Washer

38CV88

Structural Washer, CST, M12x, PK400

MM SHEET

UNIT

1 of 1