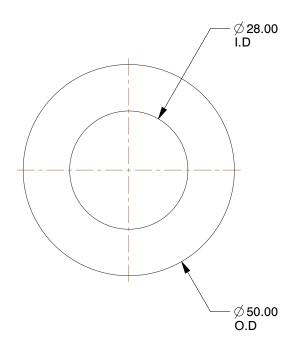

## NOTES:

1. MATERIAL : Carbon Steel

2. FINISH: Plain

3. FITS BOLT SIZES: M27

4. MEETS/EXCEEDS: EN 14399-6

100 Grainger Parkway, Lake Forest, Illinois 60045-5201 1-(800) GRAINGER, 1-(800) 472-4643, (847) 535-1000 www.grainger.com

GRAINGER. It contains confidential, proprietary information that is GRAINGER property. Do not disclose to or duplicate for others except as authorized by GRAINGER.

SCALE

This drawing is the property of

1.12