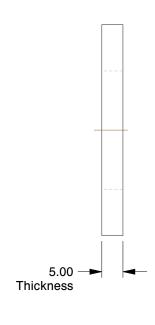

## NOTES:

1. MATERIAL : Carbon Steel

2. FINISH: Plain

3. FITS BOLT SIZES: M27

4. MEETS/EXCEEDS: EN 14399-6

100 Grainger Parkway, Lake Forest, Illinois 60045-5201 1-(800) GRAINGER, 1-(800) 472-4643, (847) 535-1000 www.grainger.com