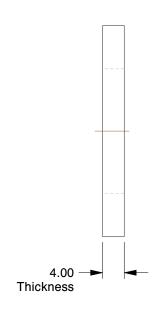

## NOTES:

1. MATERIAL : Carbon Steel

2. FINISH: Plain

3. FITS BOLT SIZES : M22

4. MEETS/EXCEEDS: EN 14399-6

| GRAINGER | CD | 7 T | ATA |         |
|----------|----|-----|-----|---------|
|          | GR | AL. | NG  | 7 - 7 N |