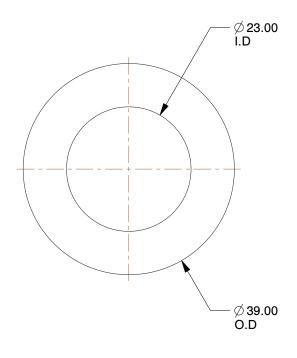

## NOTES:

1. MATERIAL : Carbon Steel

2. FINISH: Plain

3. FITS BOLT SIZES : M22

4. MEETS/EXCEEDS: EN 14399-6

| GRAINGER | CD | 7 T | ATA |         |
|----------|----|-----|-----|---------|
|          | GR | AL. | NG  | 7 - 7 N |

1.43

38CT60

COMPONENT

Structural Washer, CST, PK200

UNIT MM SHEET

Structural Washer

1 of 1