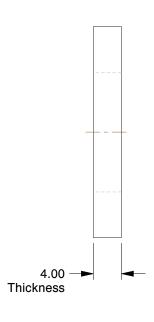

COMPONENT

## NOTES:

1. MATERIAL : Carbon Steel

2. FINISH: Plain

3. FITS BOLT SIZES: M16

4. MEETS/EXCEEDS: EN 14399-6

100 Grainger Parkway, Lake Forest, Illinois 60045-5201 1-(800) GRAINGER, 1-(800) 472-4643, (847) 535-1000 www.grainger.com This file and any associated information and specifications are provided for reference and evaluation purposes only, and is subject to change without notice. Grainger makes no representations, warranties or guarantees as to the appropriateness, accuracy, completeness, or suitability for any purpose, of the file, information or specifications. You are solely responsible for the use of the file, information or specifications.