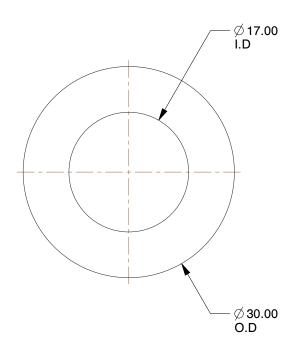

COMPONENT

## NOTES:

1. MATERIAL : Carbon Steel

2. FINISH: Plain

3. FITS BOLT SIZES: M16

4. MEETS/EXCEEDS: EN 14399-6

100 Grainger Parkway, Lake Forest, Illinois 60045-5201 1-(800) GRAINGER, 1-(800) 472-4643, (847) 535-1000 www.grainger.com This file and any associated information and specifications are provided for reference and evaluation purposes only, and is subject to change without notice. Grainger makes no representations, warranties or guarantees as to the appropriateness, accuracy, completeness, or suitability for any purpose, of the file, information or specifications. You are solely responsible for the use of the file, information or specifications.

1.86

38CT58

Structural Washer

Structural Washer, CST, PK200

MM SHEET

UNIT

1 of 1