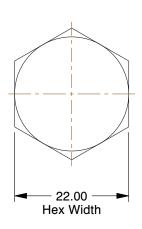

## NOTES:

1. MATERIAL: Grade 10.9 Carbon Steel

2. FINISH: Plain 3. HEAD TYPE: Hex

4. THREAD TYPE: Partially Threaded 5. THREAD DIRECTION: Right Hand 6. TENSILE STRENGTH: 1000 N/mm2 7. MEETS/EXCEEDS: EN 14399-4