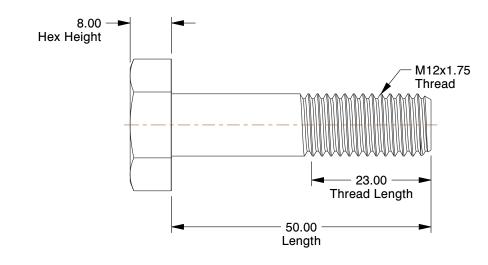

## NOTES:

1. MATERIAL: Grade 10.9 Carbon Steel

2. FINISH: Plain 3. HEAD TYPE: Hex

4. THREAD TYPE: Partially Threaded 5. THREAD DIRECTION: Right Hand 6. TENSILE STRENGTH: 1000 N/mm2 7. MEETS/EXCEEDS: EN 14399-4