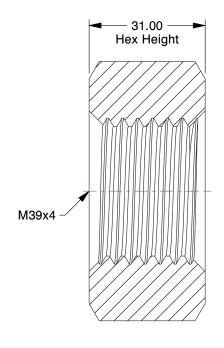

## NOTES:

1. NUT STYLE : Hex Nut 2. MATERIAL : Class 8 Steel 3. FINISH : Zinc Plated

4. FASTENER THREAD TYPE: Metric

5. FASTENER THREAD DIRECTION : Right Hand

6. STANDARDS: DIN 934

100 Grainger Parkway, Lake Forest, Illinois 60045-5201 1-(800) GRAINGER, 1-(800) 472-4643, (847) 535-1000 www.grainger.com This file and any associated information and specifications are provided for reference and evaluation purposes only, and is subject to change without notice. Grainger makes no representations, warranties or guarantees as to the appropriateness, accuracy, completeness, or suitability for any purpose, of the file, information or specifications. You are solely responsible for the use of the file, information or specifications.

0.99

COMPONENT

Hex Nut, M39-4.00, Gr Class 8, Steel, ZP

| Hex Nut  |        |
|----------|--------|
|          | UNIT   |
|          | MM     |
|          | SHEET  |
| teel, ZP | 1 of 1 |