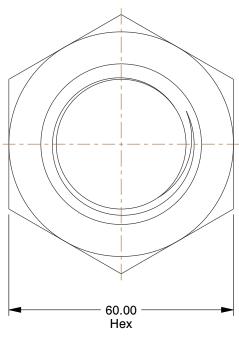

## NOTES:

1. NUT STYLE : Hex Nut 2. MATERIAL : Class 8 Steel 3. FINISH : Zinc Plated

4. FASTENER THREAD TYPE: Metric

5. FASTENER THREAD DIRECTION : Right Hand

6. STANDARDS: DIN 934

100 Grainger Parkway, Lake Forest, Illinois 60045-5201 1-(800) GRAINGER, 1-(800) 472-4643, (847) 535-1000 www.grainger.com This file and any associated information and specifications are provided for reference and evaluation purposes only, and is subject to change without notice. Grainger makes no representations, warranties or guarantees as to the appropriateness, accuracy, completeness, or suitability for any purpose, of the file, information or specifications. You are solely responsible for the use of the file, information or specifications.

0.99

COMPONENT

Hex Nut, M39-4.00, Gr Class 8, Steel, ZP

| Hex Nut  |        |
|----------|--------|
|          | UNIT   |
|          | MM     |
|          | SHEET  |
| teel, ZP | 1 of 1 |