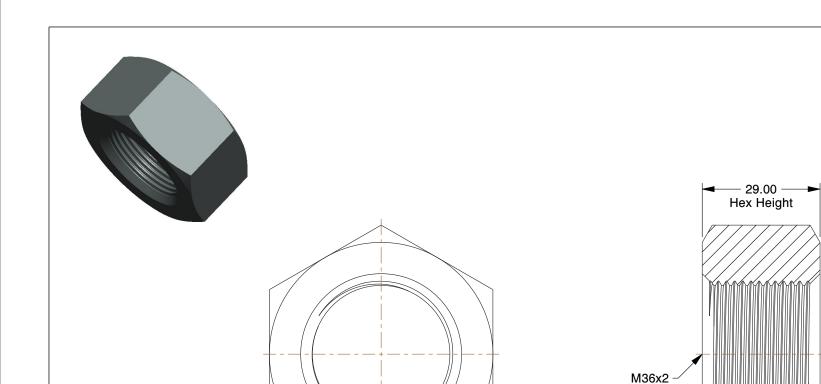

55.00 Hex

## NOTES:

- 1. NUT STYLE : Hex Nut 2. MATERIAL : Class 8 Steel 3. FINISH : Plain

- 4. FASTENER THREAD TYPE : Metric Fine 5. FASTENER THREAD DIRECTION : Right Hand

| 6. STANDARDS : DIN 934                                                                                                                              |                                                                                                                                                                                                                                                                                                                                       |                                                                                                                                                                                                                    |                   |                 |                                            |       |
|-----------------------------------------------------------------------------------------------------------------------------------------------------|---------------------------------------------------------------------------------------------------------------------------------------------------------------------------------------------------------------------------------------------------------------------------------------------------------------------------------------|--------------------------------------------------------------------------------------------------------------------------------------------------------------------------------------------------------------------|-------------------|-----------------|--------------------------------------------|-------|
|                                                                                                                                                     |                                                                                                                                                                                                                                                                                                                                       |                                                                                                                                                                                                                    | COMPONENT Hex Nut |                 | ut                                         |       |
| <b>GRAINGER</b><br>100 Grainger Parkway, Lake Forest, Illinois 60045-5201<br>1-(800) GRAINGER, 1-(800) 472-4643, (847) 535-1000<br>www.grainger.com | This file and any associated information and specifications are provided for reference and evaluation purposes only,                                                                                                                                                                                                                  | This drawing is the property of<br>GRAINGER. It contains confidential,<br>proprietary information that is<br>GRAINGER property. Do not disclose<br>to or duplicate for others except<br>as authorized by GRAINGER. |                   | 38CJ24          |                                            | UNIT  |
|                                                                                                                                                     | and is subject to change without notice. Grainger makes<br>no representations, warranties or guarantees as to the<br>appropriateness, accuracy, completeness, or suitability<br>for any purpose, of the file, information or specifications.<br>You are solely responsible for the use of the file,<br>information or specifications. |                                                                                                                                                                                                                    |                   |                 |                                            | MM    |
|                                                                                                                                                     |                                                                                                                                                                                                                                                                                                                                       |                                                                                                                                                                                                                    |                   |                 |                                            | SHEET |
|                                                                                                                                                     |                                                                                                                                                                                                                                                                                                                                       | SCALE                                                                                                                                                                                                              | 1.08              | Hex Nut, M36-2. | Hex Nut, M36-2.00, Class 8, St, Plain, PK2 |       |