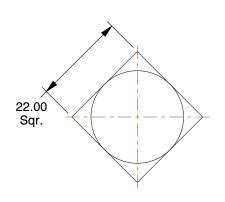

## NOTES:

1. HEAD TYPE : Square

2. MATERIAL : Grade 8.8 Steel

3. FINISH: Plain

4. THREAD TYPE: Metric

5. THREAD DIRECTION: Right Hand 6. ROCKWELL HARDNESS: C22 to C34

7. MEETS/EXCEEDS: DIN 479

100 Grainger Parkway, Lake Forest, Illinois 60045-5201 1-(800) GRAINGER, 1-(800) 472-4643, (847) 535-1000 www.grainger.com This file and any associated information and specifications are provided for reference and evaluation purposes only, and is subject to change without notice. Grainger makes no representations, warranties or guarantees as to the appropriateness, accuracy, completeness, or suitability for any purpose, of the file, information or specifications. You are solely responsible for the use of the file, information or specifications.