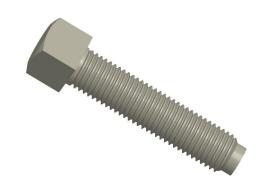

## NOTES:

1. HEAD TYPE : Square

2. MATERIAL : Grade 8.8 Steel

3. FINISH: Plain

4. THREAD TYPE: Metric

5. THREAD DIRECTION: Right Hand 6. ROCKWELL HARDNESS: C22 to C34

7. MEETS/EXCEEDS: DIN 479

100 Grainger Parkway, Lake Forest, Illinois 60045-5201 1-(800) GRAINGER, 1-(800) 472-4643, (847) 535-1000 www.grainger.com This file and any associated information and specifications are provided for reference and evaluation purposes only, and is subject to change without notice. Grainger makes no representations, warranties or guarantees as to the appropriateness, accuracy, completeness, or suitability for any purpose, of the file, information or specifications. You are solely responsible for the use of the file, information or specifications.