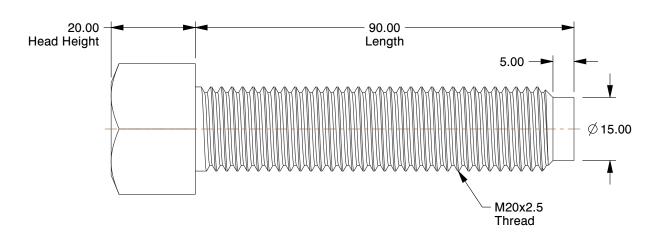

## NOTES:

1. HEAD TYPE : Square

2. MATERIAL : Grade 8.8 Steel

3. FINISH: Plain

4. THREAD TYPE: Metric

5. THREAD DIRECTION: Right Hand 6. ROCKWELL HARDNESS: C22 to C34

7. MEETS/EXCEEDS: DIN 479

100 Grainger Parkway, Lake Forest, Illinois 60045-5201 1-(800) GRAINGER, 1-(800) 472-4643, (847) 535-1000 www.grainger.com This file and any associated information and specifications are provided for reference and evaluation purposes only, and is subject to change without notice. Grainger makes no representations, warranties or guarantees as to the appropriateness, accuracy, completeness, or suitability for any purpose, of the file, information or specifications. You are solely responsible for the use of the file, information or specifications.

1.11

COMPONENT

Square Head Bolt

38CH24

Square Head Bolt, Square, M20x90mm, PK10

MM

UNIT

SHEET 1 of 1