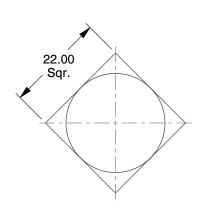

## NOTES:

1. HEAD TYPE: Square

2. MATERIAL: Grade 8.8 Steel

3. FINISH: Plain

4. THREAD TYPE: Metric

5. THREAD DIRECTION: Right Hand 6. ROCKWELL HARDNESS: C22 to C34

7. MEETS/EXCEEDS: DIN 479

100 Grainger Parkway, Lake Forest, Illinois 60045-5201 1-(800) GRAINGER, 1-(800) 472-4643, (847) 535-1000 www.grainger.com

COMPONENT

Square Head Bolt, Square, M20x80mm, PK10

Square Head Bolt UNIT 38CH23 MM SHEET 1 of 1