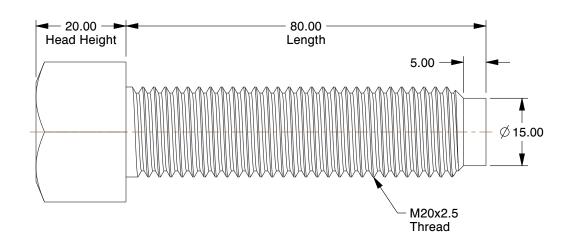

## NOTES:

1. HEAD TYPE: Square

2. MATERIAL: Grade 8.8 Steel

3. FINISH: Plain

4. THREAD TYPE: Metric

5. THREAD DIRECTION: Right Hand 6. ROCKWELL HARDNESS: C22 to C34

7. MEETS/EXCEEDS: DIN 479

100 Grainger Parkway, Lake Forest, Illinois 60045-5201 1-(800) GRAINGER, 1-(800) 472-4643, (847) 535-1000 www.grainger.com

COMPONENT

Square Head Bolt, Square, M20x80mm, PK10

Square Head Bolt UNIT 38CH23 MM SHEET 1 of 1