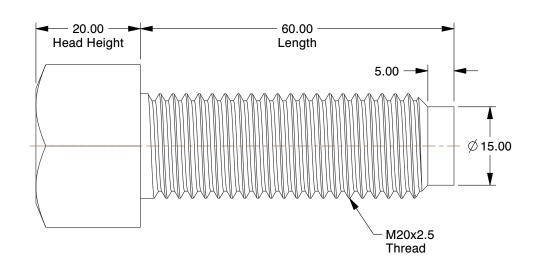

## NOTES:

1. HEAD TYPE : Square 2. MATERIAL : Grade 8.8 Steel

3. FINISH: Plain

4. THREAD TYPE: Metric

5. THREAD DIRECTION: Right Hand 6. ROCKWELL HARDNESS: C22 to C34

7. MEETS/EXCEEDS: DIN 479

100 Grainger Parkway, Lake Forest, Illinois 60045-5201 1-(800) GRAINGER, 1-(800) 472-4643, (847) 535-1000 www.grainger.com This file and any associated information and specifications are provided for reference and evaluation purposes only, and is subject to change without notice. Grainger makes no representations, warranties or guarantees as to the appropriateness, accuracy, completeness, or suitability for any purpose, of the file, information or specifications.

**SCALE** 

1.38

COMPONENT

Square Head Bolt

38CH21

Square Head Bolt, Square, M20x60mm, PK10

MM

UNIT