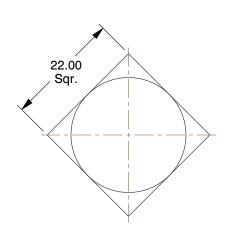

## NOTES:

1. HEAD TYPE : Square 2. MATERIAL : Grade 8.8 Steel

3. FINISH: Plain

4. THREAD TYPE: Metric

5. THREAD DIRECTION: Right Hand 6. ROCKWELL HARDNESS: C22 to C34

7. MEETS/EXCEEDS: DIN 479

100 Grainger Parkway, Lake Forest, Illinois 60045-5201 1-(800) GRAINGER, 1-(800) 472-4643, (847) 535-1000 www.grainger.com This file and any associated information and specifications are provided for reference and evaluation purposes only, and is subject to change without notice. Grainger makes no representations, warranties or guarantees as to the appropriateness, accuracy, completeness, or suitability for any purpose, of the file, information or specifications.