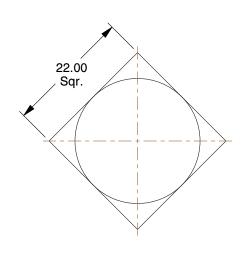

## NOTES:

1. HEAD TYPE : Square 2. MATERIAL : Grade 8.8 Steel

3. FINISH : Plain

4. THREAD TYPE: Metric

5. THREAD DIRECTION: Right Hand 6. ROCKWELL HARDNESS: C22 to C34

7. MEETS/EXCEEDS: DIN 479

100 Grainger Parkway, Lake Forest, Illinois 60045-5201 1-(800) GRAINGER, 1-(800) 472-4643, (847) 535-1000 www.grainger.com This file and any associated information and specifications are provided for reference and evaluation purposes only, and is subject to change without notice. Grainger makes no representations, warranties or guarantees as to the appropriateness, accuracy, completeness, or suitability for any purpose, of the file, information or specifications. You are solely responsible for the use of the file, information or specifications.