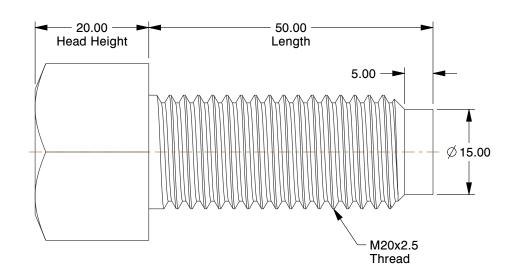

## NOTES:

1. HEAD TYPE : Square 2. MATERIAL : Grade 8.8 Steel

3. FINISH : Plain

4. THREAD TYPE: Metric

5. THREAD DIRECTION: Right Hand 6. ROCKWELL HARDNESS: C22 to C34

7. MEETS/EXCEEDS: DIN 479

100 Grainger Parkway, Lake Forest, Illinois 60045-5201 1-(800) GRAINGER, 1-(800) 472-4643, (847) 535-1000 www.grainger.com This file and any associated information and specifications are provided for reference and evaluation purposes only, and is subject to change without notice. Grainger makes no representations, warranties or guarantees as to the appropriateness, accuracy, completeness, or suitability for any purpose, of the file, information or specifications. You are solely responsible for the use of the file, information or specifications.

S

1.50

COMPONENT

Square Head Bolt

38CH20

Square Head Bolt, Square, M20x50mm, PK10

SHEET

UNIT