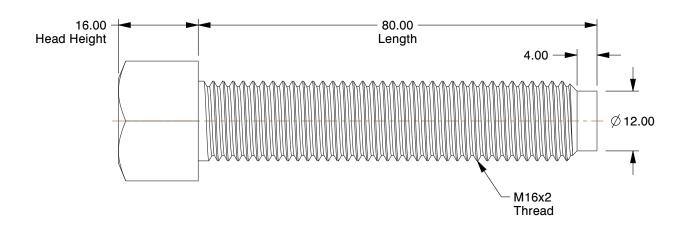

## **NOTES:**

1. HEAD TYPE : Square

2. MATERIAL : Grade 8.8 Steel

3. FINISH: Plain

4. THREAD TYPE: Metric

5. THREAD DIRECTION: Right Hand 6. ROCKWELL HARDNESS: C22 to C34

7. MEETS/EXCEEDS: DIN 479

100 Grainger Parkway, Lake Forest, Illinois 60045-5201 1-(800) GRAINGER, 1-(800) 472-4643, (847) 535-1000 www.grainger.com This file and any associated information and specifications are provided for reference and evaluation purposes only, and is subject to change without notice. Grainger makes no representations, warranties or guarantees as to the appropriateness, accuracy, completeness, or suitability for any purpose, of the file, information or specifications. You are solely responsible for the use of the file, information or specifications.

1.32

COMPONENT

Square Head Bolt

38CH16

Square Head Bolt, Square, M16x80mm, PK10

MM

UNIT

1 of 1