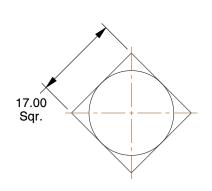

## **NOTES:**

1. HEAD TYPE : Square

2. MATERIAL : Grade 8.8 Steel

3. FINISH: Plain

4. THREAD TYPE: Metric

5. THREAD DIRECTION: Right Hand 6. ROCKWELL HARDNESS: C22 to C34

7. MEETS/EXCEEDS: DIN 479

100 Grainger Parkway, Lake Forest, Illinois 60045-5201 1-(800) GRAINGER, 1-(800) 472-4643, (847) 535-1000 www.grainger.com This file and any associated information and specifications are provided for reference and evaluation purposes only, and is subject to change without notice. Grainger makes no representations, warranties or guarantees as to the appropriateness, accuracy, completeness, or suitability for any purpose, of the file, information or specifications. You are solely responsible for the use of the file, information or specifications.