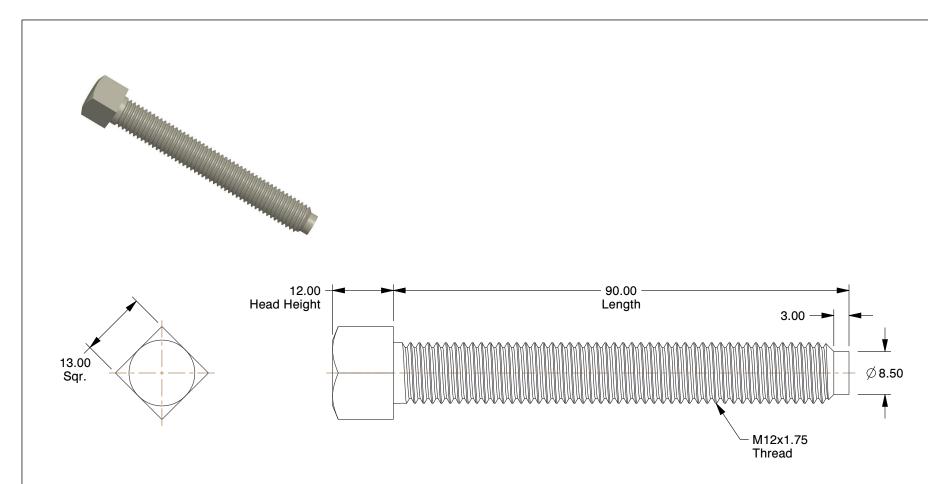

## NOTES:

1. HEAD TYPE: Square 2. MATERIAL: Grade 8.8 Steel

3. FINISH: Plain

4. THREAD TYPE: Metric

5. THREAD DIRECTION: Right Hand 6. ROCKWELL HARDNESS: C22 to C34

7. MEETS/EXCEEDS: DIN 479

100 Grainger Parkway, Lake Forest, Illinois 60045-5201 1-(800) GRAINGER, 1-(800) 472-4643, (847) 535-1000 www.grainger.com

1.34

COMPONENT

Square Head Bolt

38CH10

Square Head Bolt, Square, M12x90mm, PK25

UNIT MM

SHEET

1 of 1