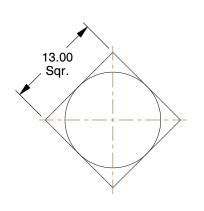

## NOTES:

1. HEAD TYPE : Square 2. MATERIAL : Grade 8.8 Steel

3. FINISH: Plain

4. THREAD TYPE: Metric

5. THREAD DIRECTION: Right Hand 6. ROCKWELL HARDNESS: C22 to C34

7. MEETS/EXCEEDS: DIN 479

100 Grainger Parkway, Lake Forest, Illinois 60045-5201 1-(800) GRAINGER, 1-(800) 472-4643, (847) 535-1000 www.grainger.com This file and any associated information and specifications are provided for reference and evaluation purposes only, and is subject to change without notice. Grainger makes no representations, warranties or guarantees as to the appropriateness, accuracy, completeness, or suitability for any purpose, of the file, information or specifications.