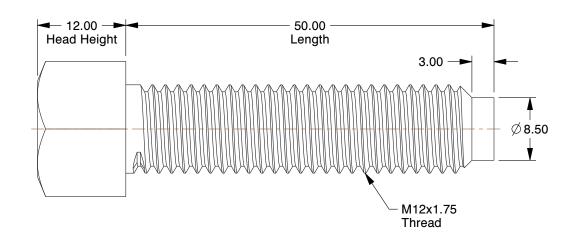

## NOTES:

1. HEAD TYPE : Square 2. MATERIAL : Grade 8.8 Steel

3. FINISH: Plain

4. THREAD TYPE: Metric

5. THREAD DIRECTION: Right Hand 6. ROCKWELL HARDNESS: C22 to C34

7. MEETS/EXCEEDS: DIN 479

100 Grainger Parkway, Lake Forest, Illinois 60045-5201 1-(800) GRAINGER, 1-(800) 472-4643, (847) 535-1000 www.grainger.com This file and any associated information and specifications are provided for reference and evaluation purposes only, and is subject to change without notice. Grainger makes no representations, warranties or guarantees as to the appropriateness, accuracy, completeness, or suitability for any purpose, of the file, information or specifications.