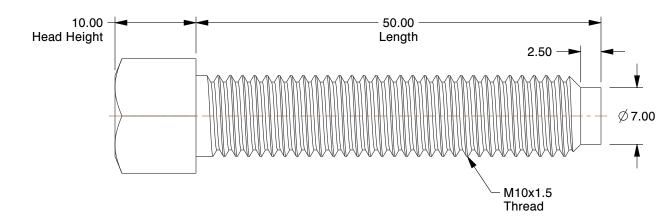

## NOTES:

1. HEAD TYPE : Square

2. MATERIAL : Grade 8.8 Steel

3. FINISH: Plain

4. THREAD TYPE: Metric

5. THREAD DIRECTION: Right Hand 6. ROCKWELL HARDNESS: C22 to C34

7. MEETS/EXCEEDS: DIN 479

100 Grainger Parkway, Lake Forest, Illinois 60045-5201 1-(800) GRAINGER, 1-(800) 472-4643, (847) 535-1000 www.grainger.com This file and any associated information and specifications are provided for reference and evaluation purposes only, and is subject to change without notice. Grainger makes no representations, warranties or guarantees as to the appropriateness, accuracy, completeness, or suitability for any purpose, of the file, information or specifications. You are solely responsible for the use of the file, information or specifications.

2.14

COMPONENT

Square Head Bolt

38CG96

Square Head Bolt, Square, M10x50mm, PK50

MM SHEET

UNIT

1 of 1