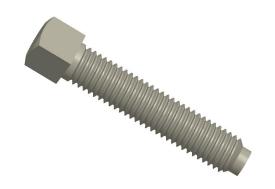

## NOTES:

1. HEAD TYPE : Square

2. MATERIAL : Grade 8.8 Steel

3. FINISH: Plain

4. THREAD TYPE: Metric

5. THREAD DIRECTION: Right Hand 6. ROCKWELL HARDNESS: C22 to C34

7. MEETS/EXCEEDS: DIN 479

100 Grainger Parkway, Lake Forest, Illinois 60045-5201 1-(800) GRAINGER, 1-(800) 472-4643, (847) 535-1000 www.grainger.com This file and any associated information and specifications are provided for reference and evaluation purposes only, and is subject to change without notice. Grainger makes no representations, warranties or guarantees as to the appropriateness, accuracy, completeness, or suitability for any purpose, of the file, information or specifications. You are solely responsible for the use of the file, information or specifications.

2.14

COMPONENT

Square Head Bolt

38CG96

Square Head Bolt, Square, M10x50mm, PK50

MM SHEET

UNIT

1 of 1