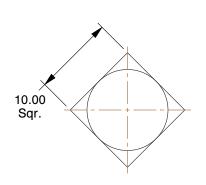

## NOTES:

1. HEAD TYPE : Square

2. MATERIAL : Grade 8.8 Steel

3. FINISH: Plain

4. THREAD TYPE: Metric

5. THREAD DIRECTION: Right Hand 6. ROCKWELL HARDNESS: C22 to C34

7. MEETS/EXCEEDS: DIN 479

100 Grainger Parkway, Lake Forest, Illinois 60045-5201 1-(800) GRAINGER, 1-(800) 472-4643, (847) 535-1000 www.grainger.com This file and any associated information and specifications are provided for reference and evaluation purposes only, and is subject to change without notice. Grainger makes no representations, warranties or guarantees as to the appropriateness, accuracy, completeness, or suitability for any purpose, of the file, information or specifications. You are solely responsible for the use of the file, information or specifications.