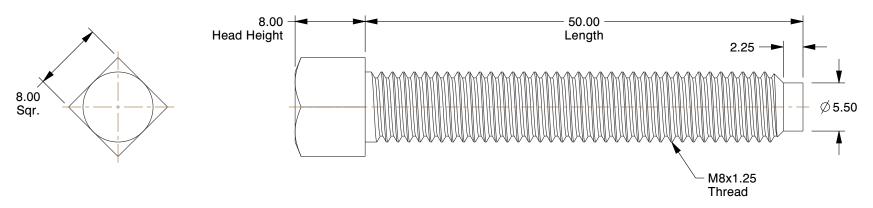

## NOTES:

1. HEAD TYPE : Square 2. MATERIAL : Grade 8.8 Steel

3. FINISH: Plain

4. THREAD TYPE: Metric

5. THREAD DIRECTION: Right Hand 6. ROCKWELL HARDNESS: C22 to C34

7. MEETS/EXCEEDS: DIN 479

100 Grainger Parkway, Lake Forest, Illinois 60045-5201 1-(800) GRAINGER, 1-(800) 472-4643, (847) 535-1000 www.grainger.com This file and any associated information and specifications are provided for reference and evaluation purposes only, and is subject to change without notice. Grainger makes no representations, warranties or guarantees as to the appropriateness, accuracy, completeness, or suitability for any purpose, of the file, information or specifications. You are solely responsible for the use of the file, information or specifications.

2.32

COMPONENT

Square Head Bolt

38CG88

Square Head Bolt, Square, M8x50mm, PK100

MM

SHEET 1 of 1