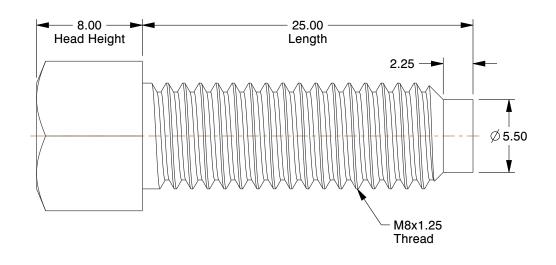

## NOTES:

1. HEAD TYPE : Square 2. MATERIAL : Grade 8.8 Steel

3. FINISH: Plain

4. THREAD TYPE : Metric

5. THREAD DIRECTION: Right Hand 6. ROCKWELL HARDNESS: C22 to C34

7. MEETS/EXCEEDS: DIN 479

100 Grainger Parkway, Lake Forest, Illinois 60045-5201 1-(800) GRAINGER, 1-(800) 472-4643, (847) 535-1000 www.grainger.com This file and any associated information and specifications are provided for reference and evaluation purposes only, and is subject to change without notice. Grainger makes no representations, warranties or guarantees as to the appropriateness, accuracy, completeness, or suitability for any purpose, of the file, information or specifications. You are solely responsible for the use of the file, information or specifications.

38CG84

COMPONENT

Square Head Bolt, Square, M8x25mm, PK100

MM SHEET

1 of 1

Square Head Bolt