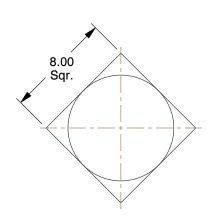

## NOTES:

1. HEAD TYPE : Square 2. MATERIAL : Grade 8.8 Steel

3. FINISH: Plain

4. THREAD TYPE : Metric

5. THREAD DIRECTION: Right Hand 6. ROCKWELL HARDNESS: C22 to C34

7. MEETS/EXCEEDS: DIN 479

100 Grainger Parkway, Lake Forest, Illinois 60045-5201 1-(800) GRAINGER, 1-(800) 472-4643, (847) 535-1000 www.grainger.com This file and any associated information and specifications are provided for reference and evaluation purposes only, and is subject to change without notice. Grainger makes no representations, warranties or guarantees as to the appropriateness, accuracy, completeness, or suitability for any purpose, of the file, information or specifications. You are solely responsible for the use of the file, information or specifications.