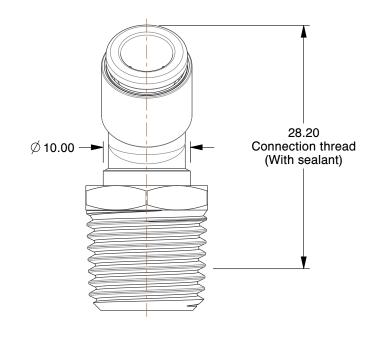

## **NOTES:**

1. FITTING CONNECTION TYPE: Tube x Male BSPT

2. BASIC MATERIAL: Plastic

3. BODY MATERIAL: Polybutylene Terephthalate

4. TUBE SIZE: 6

5. MAX. PRESSURE: 145 psi 6. TEMP. RANGE: 23° to 140°F

7. COLOR: White/Gray

2.30

COMPONENT Male Elbow, 45°

36X270

Male Elbow, 45 Deg, 6mm, TubexMale BSPT

MM SHEET

1 of 1