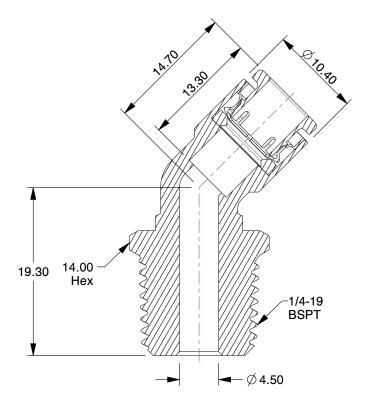

## **NOTES:**

1. FITTING CONNECTION TYPE: Tube x Male BSPT

2. BASIC MATERIAL: Plastic

3. BODY MATERIAL: Polybutylene Terephthalate

4. TUBE SIZE: 6

5. MAX. PRESSURE: 145 psi 6. TEMP. RANGE: 23° to 140°F

7. COLOR: White/Gray

2.30

COMPONENT Male Elbow, 45°

36X270

Male Elbow, 45 Deg, 6mm, TubexMale BSPT

MM SHEET

1 of 1