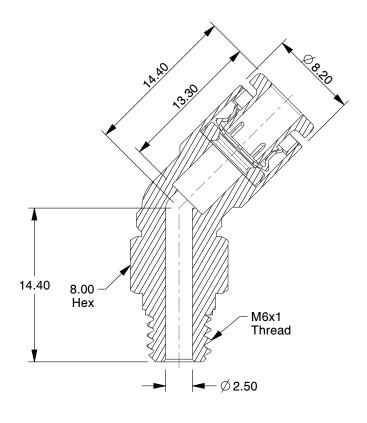

## NOTES:

1. FITTING CONNECTION TYPE: Tube x Male Metric

2. BASIC MATERIAL: Plastic

3. BODY MATERIAL: Polybutylene Terephthalate

4. TUBE SIZE: 4

5. MAX. PRESSURE: 145 psi 6. TEMP. RANGE: 23° to 140°F

7. COLOR: White/Gray

2.83

COMPONENT Male Elbow, 45°

36X264

Male Elbow, 45 Deg, 4mm, TubexR(PT)

MM SHEET

1 of 1