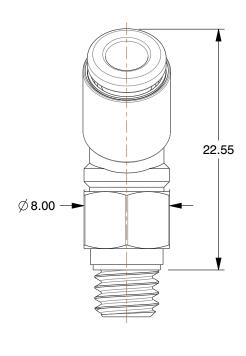

## NOTES:

1. FITTING CONNECTION TYPE: Tube x Male Metric

2. BASIC MATERIAL: Plastic

3. BODY MATERIAL: Polybutylene Terephthalate

4. TUBE SIZE: 4

5. MAX. PRESSURE: 145 psi 6. TEMP. RANGE: 23° to 140°F

7. COLOR: White/Gray

2.83

COMPONENT Male Elbow, 45°

36X264

Male Elbow, 45 Deg, 4mm, TubexR(PT)

MM SHEET

1 of 1