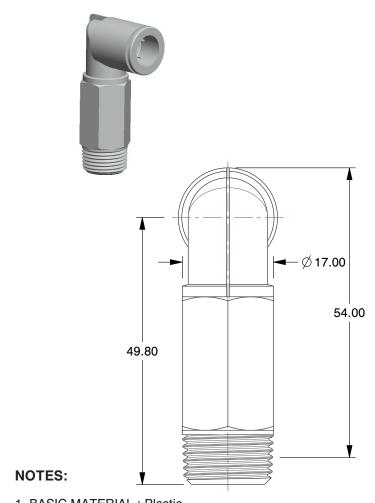

1. BASIC MATERIAL: Plastic

2. BODY MATERIAL: Polybutylene Terephthalate 3. CONNECTION TYPE: Tube x Male BSPT

4. MAX. PRESSURE: 145 psi 5. TEMP. RANGE: 23° to 140°F

6. COLOR: White/Gray

100 Grainger Parkway, Lake Forest, Illinois 60045-5201 1-(800) GRAINGER, 1-(800) 472-4643, (847) 535-1000 www.grainger.com