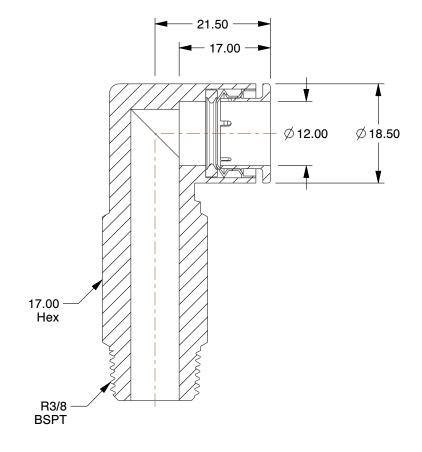

1. BASIC MATERIAL: Plastic

2. BODY MATERIAL: Polybutylene Terephthalate 3. CONNECTION TYPE: Tube x Male BSPT

4. MAX. PRESSURE: 145 psi 5. TEMP. RANGE: 23° to 140°F

6. COLOR: White/Gray

100 Grainger Parkway, Lake Forest, Illinois 60045-5201 1-(800) GRAINGER, 1-(800) 472-4643, (847) 535-1000 www.grainger.com