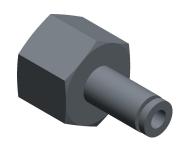

1.00

COMPONENT

Female Adapter

36X150

Female Adapter: Brass, Push-to-Connect x FNPT, For 5/32 in Tube OD, 1/4 in Pipe Size

UNIT INCH SHEET

1 of 1