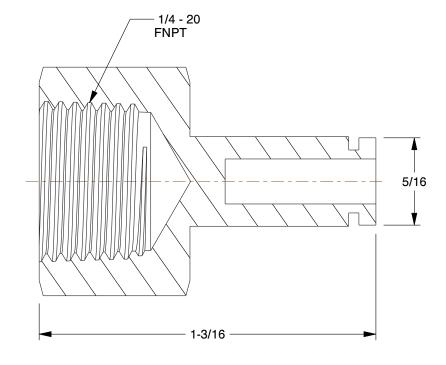

1.00

COMPONENT

Female Adapter

36X150

Female Adapter: Brass, Push-to-Connect x FNPT, For 5/32 in Tube OD, 1/4 in Pipe Size

UNIT INCH SHEET

1 of 1