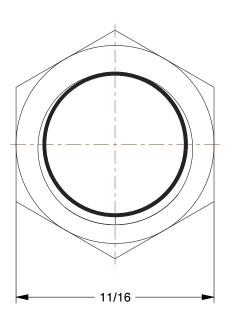

1.00

COMPONENT

Female Adapter

36X150

Female Adapter: Brass, Push-to-Connect x FNPT, For 5/32 in Tube OD, 1/4 in Pipe Size

UNIT INCH SHEET

1 of 1