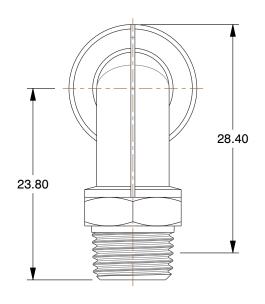

2.13

| COMPONENT         | Male Elbow, 90°          |        |
|-------------------|--------------------------|--------|
| 36X138            |                          | UNIT   |
|                   |                          | MM     |
|                   |                          | SHEET  |
| Male Elbow, 90 De | eg, 10mm, TubexMale BSPT | 1 of 1 |