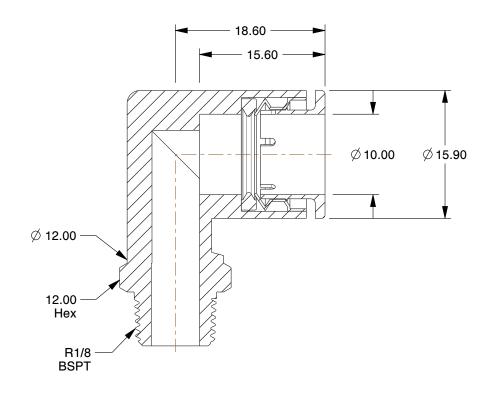

2.13

| COMPONENT         | Male Elbow, 90°          |        |
|-------------------|--------------------------|--------|
| 36X138            |                          | UNIT   |
|                   |                          | MM     |
|                   |                          | SHEET  |
| Male Elbow, 90 De | eg, 10mm, TubexMale BSPT | 1 of 1 |