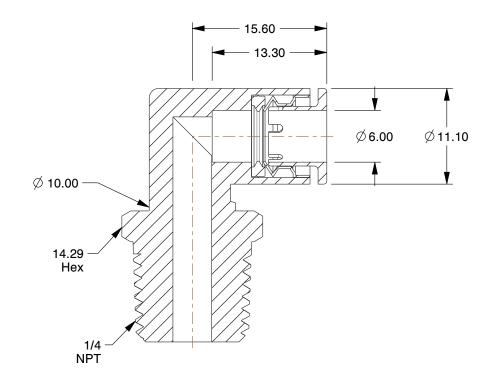

2.28

COMPONENT

Male Elbow, 90°

36X118

Male Elbow, 90 Deg, 1/4 in., TubexMNPT

MM SHEET

UNIT

1 of 1