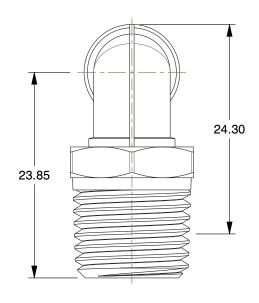

## **NOTES:**

1. BASIC MATERIAL : Plastic

2. BODY MATERIAL : Polybutylene Terephthalate

3. CONNECTION TYPE: Tube x MNPT

4. MAX. PRESSURE: 145 psi 5. TEMP. RANGE: 23° to 140°F

6. COLOR: White/Gray



100 Grainger Parkway, Lake Forest, Illinois 60045-5201 1-(800) GRAINGER, 1-(800) 472-4643, (847) 535-1000 www.grainger.com This file and any associated information and specifications are provided for reference and evaluation purposes only, and is subject to change without notice. Grainger makes no representations, warranties or guarantees as to the appropriateness, accuracy, completeness, or suitability for any purpose, of the file, information or specifications. You are solely responsible for the use of the file, information or specifications.

This drawing is the property of GRAINGER