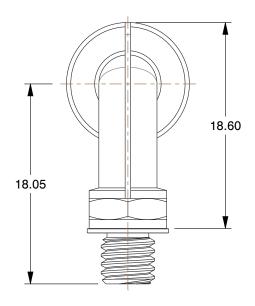

2.93

COMPONENT

Male Elbow, 90°

36X116

Male Elbow, 90 Deg, 1/4 in., TubexUNF

MM SHEET

UNIT

1 of 1