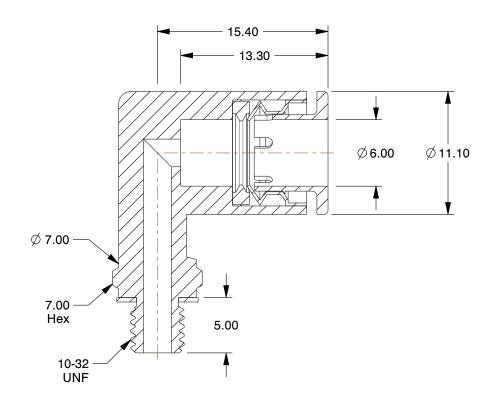

2.93

COMPONENT

Male Elbow, 90°

36X116

Male Elbow, 90 Deg, 1/4 in., TubexUNF

MM SHEET

UNIT

1 of 1