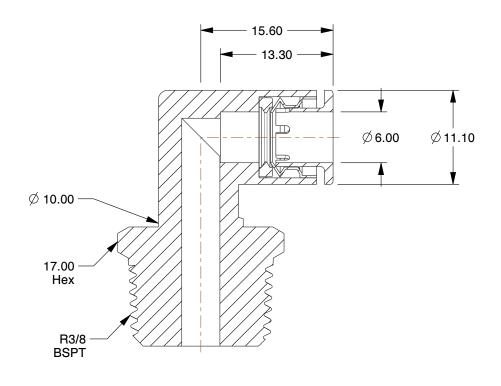

2.24

COMPONENT Male Elbow, 90°

36X113

Male Elbow, 90 Deg, 1/4 in., TubexMale BSPT

MM
SHEET
1 of 1