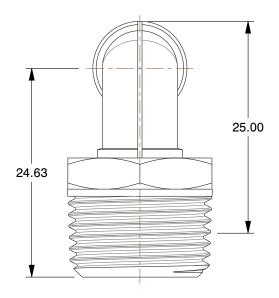

2.24

COMPONENT Male Elbow, 90°

36X113

Male Elbow, 90 Deg, 1/4 in., TubexMale BSPT

MM
SHEET
1 of 1