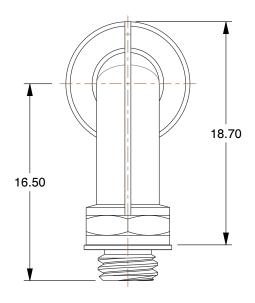

3.16

COMPONENT Male Elbow, 90°

36X108

Male Elbow, 90 Deg, 6mm, TubexR(PT)

SHEET 1 of 1

UNIT

MM