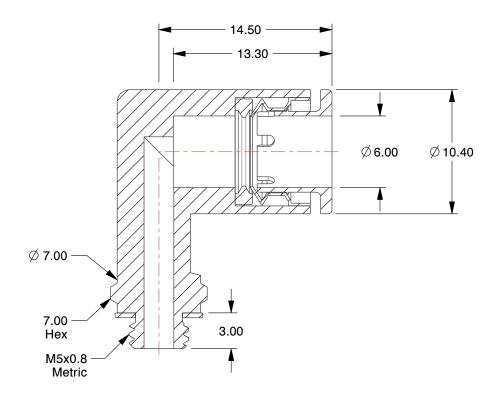

3.16

COMPONENT Male Elbow, 90°

36X108

Male Elbow, 90 Deg, 6mm, TubexR(PT)

SHEET 1 of 1

UNIT

MM