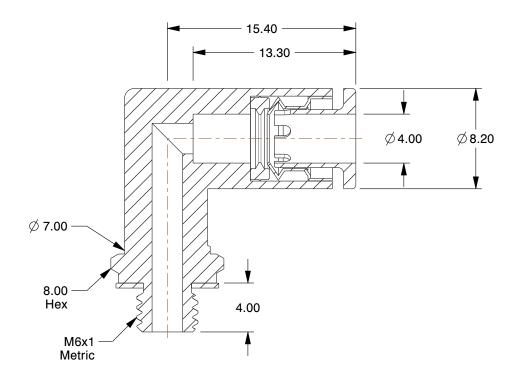

## **NOTES:**

1. BASIC MATERIAL: Plastic

2. BODY MATERIAL : Polybutylene Terephthalate 3. CONNECTION TYPE : Tube x Male Metric

4. MAX. PRESSURE: 145 psi 5. TEMP. RANGE: 23° to 140°F

6. COLOR: White/Gray

100 Grainger Parkway, Lake Forest, Illinois 60045-5201 1-(800) GRAINGER, 1-(800) 472-4643, (847) 535-1000 www.grainger.com This file and any associated information and specifications are provided for reference and evaluation purposes only, and is subject to change without notice. Grainger makes no representations, warranties or guarantees as to the appropriateness, accuracy, completeness, or suitability for any purpose, of the file, information or specifications. You are solely responsible for the use of the file, information or specifications.

3.24

COMPONENT

Male Elbow, 90°

36X092

Male Elbow, 90 Deg, 4mm, TubexR(PT)

SHEET

UNIT

MM