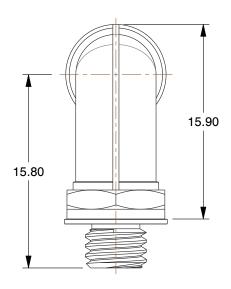

## **NOTES:**

1. BASIC MATERIAL: Plastic

2. BODY MATERIAL : Polybutylene Terephthalate 3. CONNECTION TYPE : Tube x Male Metric

4. MAX. PRESSURE: 145 psi 5. TEMP. RANGE: 23° to 140°F

6. COLOR: White/Gray

100 Grainger Parkway, Lake Forest, Illinois 60045-5201 1-(800) GRAINGER, 1-(800) 472-4643, (847) 535-1000 www.grainger.com This file and any associated information and specifications are provided for reference and evaluation purposes only, and is subject to change without notice. Grainger makes no representations, warranties or guarantees as to the appropriateness, accuracy, completeness, or suitability for any purpose, of the file, information or specifications. You are solely responsible for the use of the file, information or specifications.

3.24

COMPONENT

Male Elbow, 90°

36X092

Male Elbow, 90 Deg, 4mm, TubexR(PT)

SHEET

UNIT

MM