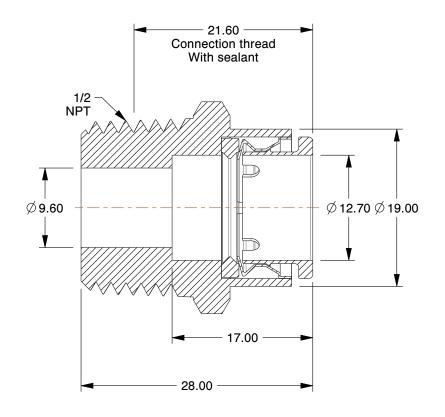

## NOTES:

1. FITTING CONNECTION TYPE: Tube x MNPT

2. BASIC MATERIAL : Brass 3. BODY MATERIAL : Brass

4. TUBE SIZE: 1/2"

5. MAX. PRESSURE: 145 psi 6. TEMP. RANGE: 23° to 140°F

7. COLOR: Brass

100 Grainger Parkway, Lake Forest, Illinois 60045-5201 1-(800) GRAINGER, 1-(800) 472-4643, (847) 535-1000 www.grainger.com This file and any associated information and specifications are provided for reference and evaluation purposes only, and is subject to change without notice. Grainger makes no representations, warranties or guarantees as to the appropriateness, accuracy, completeness, or suitability for any purpose, of the file, information or specifications. You are solely responsible for the use of the file, information or specifications.

2.19

36X070

COMPONENT

Male Adapter, 1/2 in., TubexMNPT

UNIT

MM

SHEET

Male Adapter