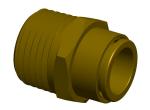

## NOTES:

1. FITTING CONNECTION TYPE: Tube x MNPT

2. BASIC MATERIAL : Brass 3. BODY MATERIAL : Brass

4. TUBE SIZE: 1/2"

5. MAX. PRESSURE: 145 psi 6. TEMP. RANGE: 23° to 140°F

7. COLOR: Brass

100 Grainger Parkway, Lake Forest, Illinois 60045-5201 1-(800) GRAINGER, 1-(800) 472-4643, (847) 535-1000 www.grainger.com This file and any associated information and specifications are provided for reference and evaluation purposes only, and is subject to change without notice. Grainger makes no representations, warranties or guarantees as to the appropriateness, accuracy, completeness, or suitability for any purpose, of the file, information or specifications. You are solely responsible for the use of the file, information or specifications.

2.19

36X070

COMPONENT

Male Adapter, 1/2 in., TubexMNPT

UNIT

MM

SHEET

Male Adapter