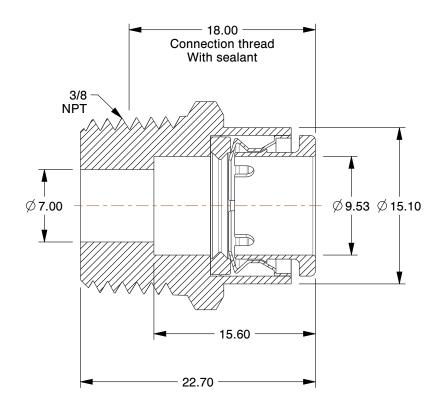

## NOTES:

1. FITTING CONNECTION TYPE: Tube x MNPT

2. BASIC MATERIAL : Brass 3. BODY MATERIAL : Brass

4. TUBE SIZE: 3/8"

5. MAX. PRESSURE: 145 psi 6. TEMP. RANGE: 23° to 140°F

7. COLOR: Brass

100 Grainger Parkway, Lake Forest, Illinois 60045-5201 1-(800) GRAINGER, 1-(800) 472-4643, (847) 535-1000 www.grainger.com This file and any associated information and specifications are provided for reference and evaluation purposes only, and is subject to change without notice. Grainger makes no representations, warranties or guarantees as to the appropriateness, accuracy, completeness, or suitability for any purpose, of the file, information or specifications. You are solely responsible for the use of the file, information or specifications.

36X057

COMPONENT

Male Adapter, 3/8 in., TubexMNPT

MM
SHEET

1 of 1

Male Adapter