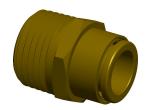

## NOTES:

1. FITTING CONNECTION TYPE: Tube x MNPT

2. BASIC MATERIAL : Brass 3. BODY MATERIAL : Brass

4. TUBE SIZE: 3/8"

5. MAX. PRESSURE: 145 psi 6. TEMP. RANGE: 23° to 140°F

7. COLOR: Brass

100 Grainger Parkway, Lake Forest, Illinois 60045-5201 1-(800) GRAINGER, 1-(800) 472-4643, (847) 535-1000 www.grainger.com This file and any associated information and specifications are provided for reference and evaluation purposes only, and is subject to change without notice. Grainger makes no representations, warranties or guarantees as to the appropriateness, accuracy, completeness, or suitability for any purpose, of the file, information or specifications. You are solely responsible for the use of the file, information or specifications.

36X057

COMPONENT

Male Adapter, 3/8 in., TubexMNPT

MM
SHEET

1 of 1

Male Adapter