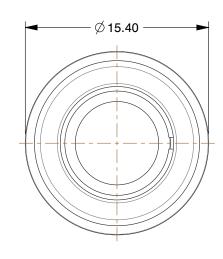

## NOTES:

1. FITTING CONNECTION TYPE: Tube x Tube 2. BASIC MATERIAL: Polybutylene Terephthalate 3. BODY MATERIAL: Polybutylene Terephthalate

4. TUBE SIZE: 3/8"

5. MAX. PRESSURE: 145 psi 6. TEMP. RANGE: 23° to 140°F

7. COLOR: White

100 Grainger Parkway, Lake Forest, Illinois 60045-5201 1-(800) GRAINGER, 1-(800) 472-4643, (847) 535-1000 www.grainger.com This file and any associated information and specifications are provided for reference and evaluation purposes only, and is subject to change without notice. Grainger makes no representations, warranties or guarantees as to the appropriateness, accuracy, completeness, or suitability for any purpose, of the file, information or specifications. You are solely responsible for the use of the file, information or specifications.

3.15

COMPONENT

Straight Union

36X050

Straight Union, 3/8 in., TubexTube

SHEET

UNIT

MM