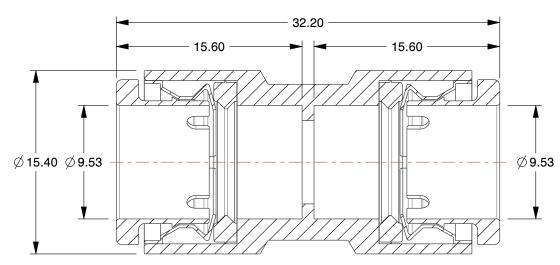

## NOTES:

1. FITTING CONNECTION TYPE: Tube x Tube 2. BASIC MATERIAL: Polybutylene Terephthalate 3. BODY MATERIAL: Polybutylene Terephthalate

4. TUBE SIZE: 3/8"

5. MAX. PRESSURE: 145 psi 6. TEMP. RANGE: 23° to 140°F

7. COLOR: White

100 Grainger Parkway, Lake Forest, Illinois 60045-5201 1-(800) GRAINGER, 1-(800) 472-4643, (847) 535-1000 www.grainger.com This file and any associated information and specifications are provided for reference and evaluation purposes only, and is subject to change without notice. Grainger makes no representations, warranties or guarantees as to the appropriateness, accuracy, completeness, or suitability for any purpose, of the file, information or specifications. You are solely responsible for the use of the file, information or specifications.

3.15

COMPONENT

Straight Union

36X050

Straight Union, 3/8 in., TubexTube

SHEET

UNIT

MM