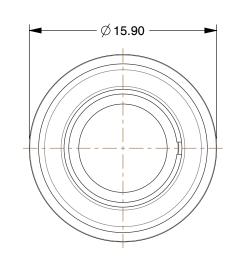

## NOTES:

1. FITTING CONNECTION TYPE: Tube x Tube 2. BASIC MATERIAL: Polybutylene Terephthalate 3. BODY MATERIAL: Polybutylene Terephthalate

4. TUBE SIZE: 10

5. MAX. PRESSURE: 145 psi 6. TEMP. RANGE: 23° to 140°F

3.12

| COMPONENT    | Straight Union      |        |
|--------------|---------------------|--------|
| 36X044       |                     | UNIT   |
|              |                     | MM     |
|              | on, 10mm, TubexTube | SHEET  |
| Straight Uni |                     | 1 of 1 |