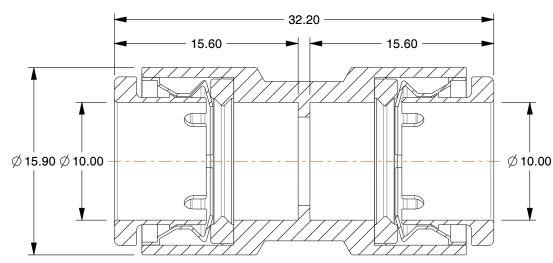

## NOTES:

1. FITTING CONNECTION TYPE: Tube x Tube 2. BASIC MATERIAL: Polybutylene Terephthalate 3. BODY MATERIAL: Polybutylene Terephthalate

4. TUBE SIZE: 10

5. MAX. PRESSURE: 145 psi 6. TEMP. RANGE: 23° to 140°F

3.12

| COMPONENT    | Straight Union      |        |
|--------------|---------------------|--------|
| 36X044       |                     | UNIT   |
|              |                     | MM     |
|              | on, 10mm, TubexTube | SHEET  |
| Straight Uni |                     | 1 of 1 |