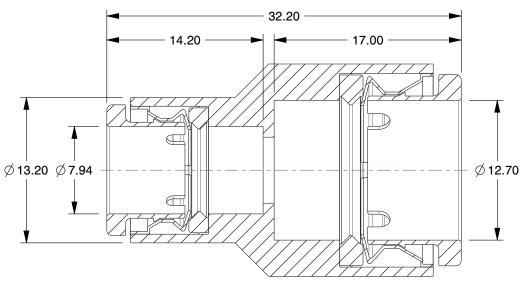

## NOTES:

1. FITTING CONNECTION TYPE: Tube x Tube

2. BASIC MATERIAL: Brass
3. BODY MATERIAL: Brass
4. TUBE SIZE: 5/16" x 1/2"
5. MAX. PRESSURE: 145 psi
6. TEMP. RANGE: 23° to 140°F

7. COLOR: Brass

100 Grainger Parkway, Lake Forest, Illinois 60045-5201 1-(800) GRAINGER, 1-(800) 472-4643, (847) 535-1000 www.grainger.com This file and any associated information and specifications are provided for reference and evaluation purposes only, and is subject to change without notice. Grainger makes no representations, warranties or guarantees as to the appropriateness, accuracy, completeness, or suitability for any purpose, of the file, information or specifications. You are solely responsible for the use of the file, information or specifications.