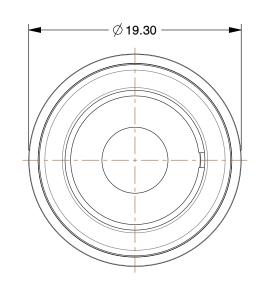

## NOTES:

1. FITTING CONNECTION TYPE: Tube x Tube

2. BASIC MATERIAL: Brass
3. BODY MATERIAL: Brass
4. TUBE SIZE: 5/16" x 1/2"
5. MAX. PRESSURE: 145 psi
6. TEMP. RANGE: 23° to 140°F

7. COLOR: Brass

100 Grainger Parkway, Lake Forest, Illinois 60045-5201 1-(800) GRAINGER, 1-(800) 472-4643, (847) 535-1000 www.grainger.com This file and any associated information and specifications are provided for reference and evaluation purposes only, and is subject to change without notice. Grainger makes no representations, warranties or guarantees as to the appropriateness, accuracy, completeness, or suitability for any purpose, of the file, information or specifications. You are solely responsible for the use of the file, information or specifications.