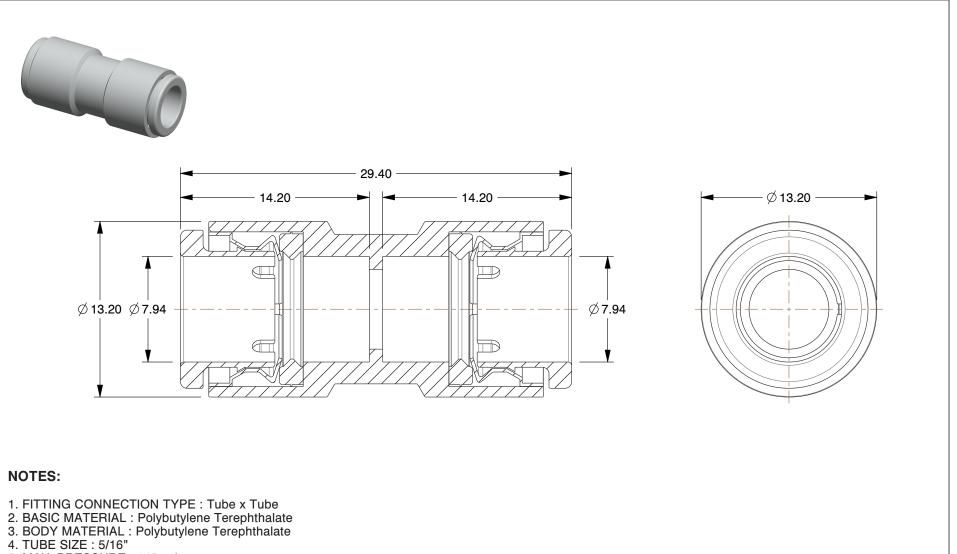

- 5. MAX. PRESSURE : 145 psi 6. TEMP. RANGE : 23° to 140°F
- 7. COLOR : White

|                                                                                                                                                     |                                                                                                                                                                                                                                                                                                                                       |       | COMPONENT Straight Union |               | on                      |        |
|-----------------------------------------------------------------------------------------------------------------------------------------------------|---------------------------------------------------------------------------------------------------------------------------------------------------------------------------------------------------------------------------------------------------------------------------------------------------------------------------------------|-------|--------------------------|---------------|-------------------------|--------|
| <b>GRAINGER</b><br>100 Grainger Parkway, Lake Forest, Illinois 60045-5201<br>1-(800) GRAINGER, 1-(800) 472-4643, (847) 535-1000<br>www.grainger.com | This file and any associated information and specifications<br>are provided for reference and evaluation purposes only.                                                                                                                                                                                                               |       |                          | 36X035        |                         | UNIT   |
|                                                                                                                                                     | and is subject to change without notice. Grainger makes<br>no representations, warranties or guarantees as to the<br>appropriateness, accuracy, completeness, or suitability<br>for any purpose, of the file, information or specifications.<br>You are solely responsible for the use of the file,<br>information or specifications. |       |                          |               |                         | MM     |
|                                                                                                                                                     |                                                                                                                                                                                                                                                                                                                                       |       |                          |               |                         | SHEET  |
|                                                                                                                                                     |                                                                                                                                                                                                                                                                                                                                       | SCALE | 3.52                     | Straight Unic | on, 5/16 in., TubexTube | 1 of 1 |