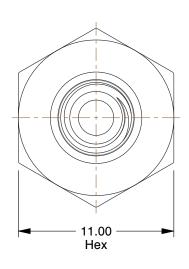

## NOTES:

1. FITTING CONNECTION TYPE: Tube x Male Metric

2. BASIC MATERIAL : Brass 3. BODY MATERIAL : Brass

4. TUBE SIZE: 1/4"

5. MAX. PRESSURE: 145 psi 6. TEMP. RANGE: 23° to 140°F

7. COLOR: Brass

100 Grainger Parkway, Lake Forest, Illinois 60045-5201 1-(800) GRAINGER, 1-(800) 472-4643, (847) 535-1000 www.grainger.com This file and any associated information and specifications are provided for reference and evaluation purposes only, and is subject to change without notice. Grainger makes no representations, warranties or guarantees as to the appropriateness, accuracy, completeness, or suitability for any purpose, of the file, information or specifications. You are solely responsible for the use of the file, information or specifications.

3.74

 COMPONENT
 Male Adapter

 36X029
 MM

 Male Adapter, 1/4 in., TubexR(PT)
 SHEET

1 of 1