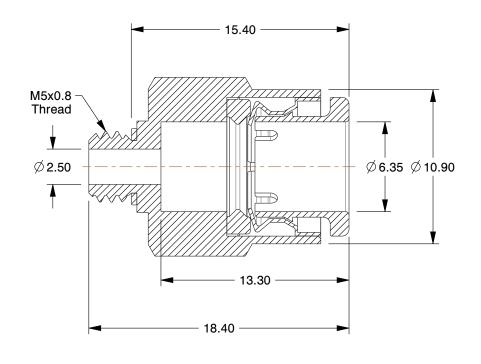

## NOTES:

1. FITTING CONNECTION TYPE: Tube x Male Metric

2. BASIC MATERIAL : Brass 3. BODY MATERIAL : Brass

4. TUBE SIZE: 1/4"

5. MAX. PRESSURE: 145 psi 6. TEMP. RANGE: 23° to 140°F

7. COLOR: Brass

100 Grainger Parkway, Lake Forest, Illinois 60045-5201 1-(800) GRAINGER, 1-(800) 472-4643, (847) 535-1000 www.grainger.com This file and any associated information and specifications are provided for reference and evaluation purposes only, and is subject to change without notice. Grainger makes no representations, warranties or guarantees as to the appropriateness, accuracy, completeness, or suitability for any purpose, of the file, information or specifications. You are solely responsible for the use of the file, information or specifications.

3.74

 COMPONENT
 Male Adapter

 36X029
 MM

 Male Adapter, 1/4 in., TubexR(PT)
 SHEET

1 of 1