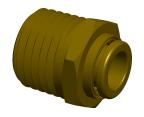

## NOTES:

1. FITTING CONNECTION TYPE: Tube x MNPT

2. BASIC MATERIAL : Brass 3. BODY MATERIAL : Brass

4. TUBE SIZE: 1/4"

5. MAX. PRESSURE: 145 psi 6. TEMP. RANGE: 23° to 140°F

7. COLOR: Brass

100 Grainger Parkway, Lake Forest, Illinois 60045-5201 1-(800) GRAINGER, 1-(800) 472-4643, (847) 535-1000 www.grainger.com This file and any associated information and specifications are provided for reference and evaluation purposes only, and is subject to change without notice. Grainger makes no representations, warranties or guarantees as to the appropriateness, accuracy, completeness, or suitability for any purpose, of the file, information or specifications. You are solely responsible for the use of the file, information or specifications.

3.55

36X027

Male Adapter, 1/4 in., TubexMNPT

COMPONENT

Male Adapter

UNIT

MM

SHEET