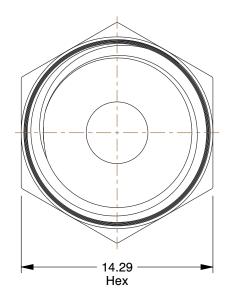

## NOTES:

1. FITTING CONNECTION TYPE: Tube x MNPT

2. BASIC MATERIAL : Brass 3. BODY MATERIAL : Brass

4. TUBE SIZE: 1/4"

5. MAX. PRESSURE: 145 psi 6. TEMP. RANGE: 23° to 140°F

7. COLOR: Brass

100 Grainger Parkway, Lake Forest, Illinois 60045-5201 1-(800) GRAINGER, 1-(800) 472-4643, (847) 535-1000 www.grainger.com This file and any associated information and specifications are provided for reference and evaluation purposes only, and is subject to change without notice. Grainger makes no representations, warranties or guarantees as to the appropriateness, accuracy, completeness, or suitability for any purpose, of the file, information or specifications. You are solely responsible for the use of the file, information or specifications.

3.55

36X027

Male Adapter, 1/4 in., TubexMNPT

COMPONENT

Male Adapter

UNIT

MM

SHEET