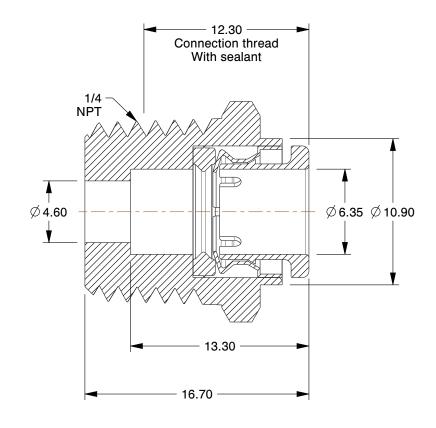

## NOTES:

1. FITTING CONNECTION TYPE: Tube x MNPT

2. BASIC MATERIAL : Brass 3. BODY MATERIAL : Brass

4. TUBE SIZE: 1/4"

5. MAX. PRESSURE: 145 psi 6. TEMP. RANGE: 23° to 140°F

7. COLOR: Brass

100 Grainger Parkway, Lake Forest, Illinois 60045-5201 1-(800) GRAINGER, 1-(800) 472-4643, (847) 535-1000 www.grainger.com This file and any associated information and specifications are provided for reference and evaluation purposes only, and is subject to change without notice. Grainger makes no representations, warranties or guarantees as to the appropriateness, accuracy, completeness, or suitability for any purpose, of the file, information or specifications. You are solely responsible for the use of the file, information or specifications.

3.55

36X027

Male Adapter, 1/4 in., TubexMNPT

COMPONENT

Male Adapter

UNIT

MM

SHEET