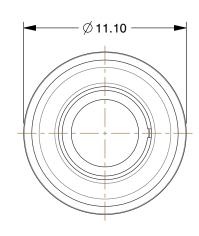

## NOTES:

1. FITTING CONNECTION TYPE: Tube x Tube 2. BASIC MATERIAL: Polybutylene Terephthalate 3. BODY MATERIAL: Polybutylene Terephthalate

4. TUBE SIZE: 1/4"

5. MAX. PRESSURE: 145 psi 6. TEMP. RANGE: 23° to 140°F