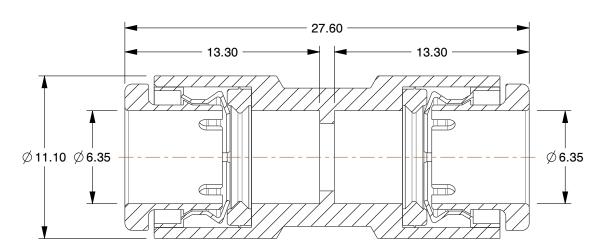

## NOTES:

1. FITTING CONNECTION TYPE: Tube x Tube 2. BASIC MATERIAL: Polybutylene Terephthalate 3. BODY MATERIAL: Polybutylene Terephthalate

4. TUBE SIZE: 1/4"

5. MAX. PRESSURE: 145 psi 6. TEMP. RANGE: 23° to 140°F

7. COLOR: White

100 Grainger Parkway, Lake Forest, Illinois 60045-5201 1-(800) GRAINGER, 1-(800) 472-4643, (847) 535-1000 www.grainger.com This file and any associated information and specifications are provided for reference and evaluation purposes only, and is subject to change without notice. Grainger makes no representations, warranties or guarantees as to the appropriateness, accuracy, completeness, or suitability for any purpose, of the file, information or specifications. You are solely responsible for the use of the file, information or specifications.