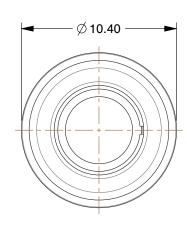

## NOTES:

FITTING CONNECTION TYPE: Tube x Tube
BASIC MATERIAL: Polybutylene Terephthalate
BODY MATERIAL: Polybutylene Terephthalate

4. TUBE SIZE: 6

5. MAX. PRESSURE: 145 psi 6. TEMP. RANGE: 23° to 140°F

7. COLOR: White

3.95

COMPONENT

36X012

Straight Union, 6mm, TubexTube

MM SHEET

1 of 1

Straight Union