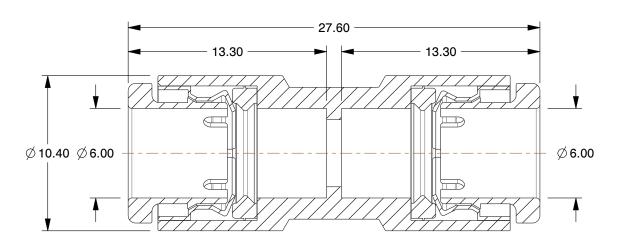

## NOTES:

FITTING CONNECTION TYPE: Tube x Tube
BASIC MATERIAL: Polybutylene Terephthalate
BODY MATERIAL: Polybutylene Terephthalate

4. TUBE SIZE: 6

5. MAX. PRESSURE: 145 psi 6. TEMP. RANGE: 23° to 140°F

7. COLOR: White

3.95

COMPONENT

36X012

Straight Union, 6mm, TubexTube

MM SHEET

1 of 1

Straight Union