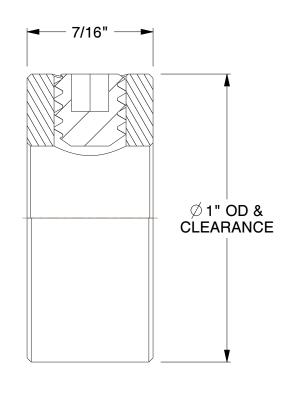

3.00

COMPONENT

Shaft Collar, Industry Standard

36WY10

Zinc Plated Steel, Set Screw Type 7/16" W x 1" OD x 1/2" Bore

INCH

SHEET

1 of 1