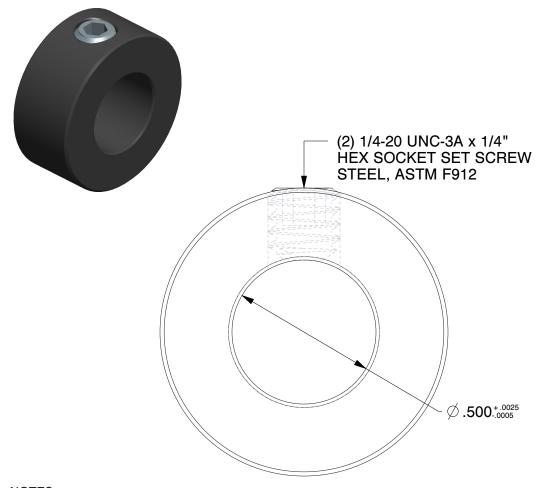

## NOTES:

- 1. APPROX. WEIGHT: 1.1 oz.
- 2. MATERIAL / FINISH: Steel, ASTM F912, Black Oxide
- 3. TEMPERATURE RATING: 0° to +250°F
- 4. APPLICATION/FEATURES: Traditional Cost Effective Design

100 Grainger Parkway, Lake Forest, Illinois 60045-5201 1-(800) GRAINGER, 1-(800) 472-4643, (847) 535-1000 www.grainger.com This file and any associated information and specifications are provided for reference and evaluation purposes only, and is subject to change without notice. Grainger makes no representations, warranties or guarantees as to the appropriateness, accuracy, completeness, or suitability for any purpose, of the file, information or specifications. You are solely responsible for the use of the file, information or specifications.

3.00

COMPONENT

Shaft Collar, Industry Standard

36WY10

Zinc Plated Steel, Set Screw Type 7/16" W x 1" OD x 1/2" Bore

INCH

SHEET

1 of 1