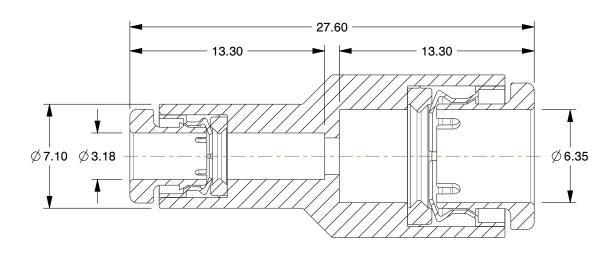

## NOTES:

1. FITTING CONNECTION TYPE: Tube x Tube

2. BASIC MATERIAL: Brass
3. BODY MATERIAL: Brass
4. TUBE SIZE: 1/8" x 1/4"
5. MAX. PRESSURE: 145 psi
6. TEMP. RANGE: 23° to 140°F

7. COLOR: Brass

100 Grainger Parkway, Lake Forest, Illinois 60045-5201 1-(800) GRAINGER, 1-(800) 472-4643, (847) 535-1000 www.grainger.com This file and any associated information and specifications are provided for reference and evaluation purposes only, and is subject to change without notice. Grainger makes no representations, warranties or guarantees as to the appropriateness, accuracy, completeness, or suitability for any purpose, of the file, information or specifications. You are solely responsible for the use of the file, information or specifications.

3.88

COMPONENT

Straight

36W970

Straight, 1/8 in.x1/4 in., TubexTube

MM SHEET

UNIT

1 of 1