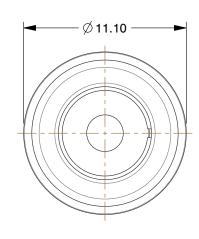

## NOTES:

1. FITTING CONNECTION TYPE: Tube x Tube

2. BASIC MATERIAL: Brass
3. BODY MATERIAL: Brass
4. TUBE SIZE: 1/8" x 1/4"
5. MAX. PRESSURE: 145 psi
6. TEMP. RANGE: 23° to 140°F

7. COLOR: Brass

100 Grainger Parkway, Lake Forest, Illinois 60045-5201 1-(800) GRAINGER, 1-(800) 472-4643, (847) 535-1000 www.grainger.com This file and any associated information and specifications are provided for reference and evaluation purposes only, and is subject to change without notice. Grainger makes no representations, warranties or guarantees as to the appropriateness, accuracy, completeness, or suitability for any purpose, of the file, information or specifications. You are solely responsible for the use of the file, information or specifications.