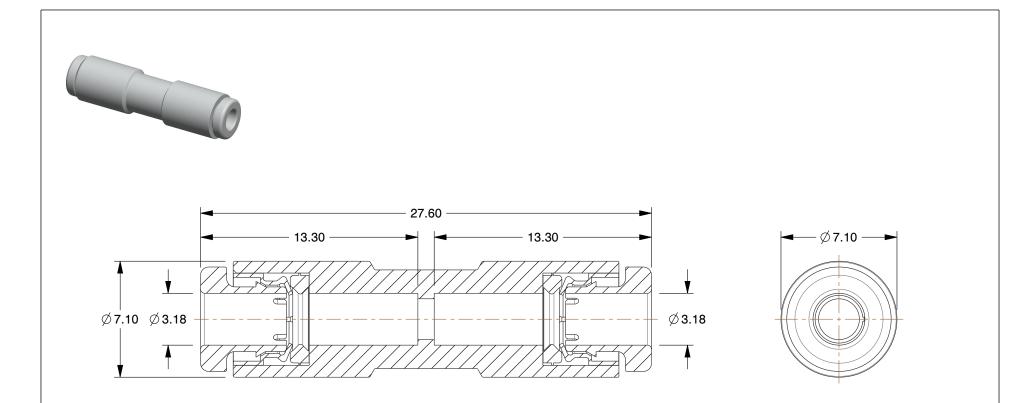

## NOTES:

- 1. FITTING CONNECTION TYPE : Tube x Tube 2. BASIC MATERIAL : Polybutylene Terephthalate 3. BODY MATERIAL : Polybutylene Terephthalate 4. TUBE SIZE : 1/8"
- 5. MAX. PRESSURE : 145 psi 6. TEMP. RANGE : 23° to 140°F 7. COLOR : White

| 7. COLOR : White                                                                                                                 |                                                                                                                                                                                                                                                                                                                                                                                                                                                                  |                                                                                                                                                                                                                    | COMPONENT Straight Union |              | n                      |        |
|----------------------------------------------------------------------------------------------------------------------------------|------------------------------------------------------------------------------------------------------------------------------------------------------------------------------------------------------------------------------------------------------------------------------------------------------------------------------------------------------------------------------------------------------------------------------------------------------------------|--------------------------------------------------------------------------------------------------------------------------------------------------------------------------------------------------------------------|--------------------------|--------------|------------------------|--------|
| <b>GRAINGER</b>                                                                                                                  | This file and any associated information and specifications<br>are provided for reference and evaluation purposes only,<br>and is subject to change without notice. Grainger makes<br>no representations, warranties or guarantees as to the<br>appropriateness, accuracy, completeness, or suitability<br>for any purpose, of the file, information or specifications.<br>You are solely responsible for the use of the file,<br>information or specifications. | This drawing is the property of<br>GRAINGER. It contains confidential,<br>proprietary information that is<br>GRAINGER property. Do not disclose<br>to or duplicate for others except<br>as authorized by GRAINGER. |                          | 36\MQ66      |                        | UNIT   |
| 100 Grainger Parkway, Lake Forest, Illinois 60045-5201<br>1-(800) GRAINGER, 1-(800) 472-4643, (847) 535-1000<br>www.grainger.com |                                                                                                                                                                                                                                                                                                                                                                                                                                                                  |                                                                                                                                                                                                                    |                          |              |                        | MM     |
|                                                                                                                                  |                                                                                                                                                                                                                                                                                                                                                                                                                                                                  |                                                                                                                                                                                                                    |                          |              |                        | SHEET  |
|                                                                                                                                  |                                                                                                                                                                                                                                                                                                                                                                                                                                                                  | SCALE                                                                                                                                                                                                              | 4.32                     | Straight Uni | on, 1/8 in., TubexTube | 1 of 1 |