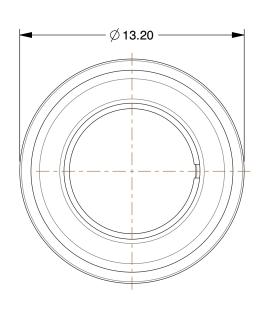

## NOTES:

1. FITTING CONNECTION TYPE: Tube

2. BASIC MATERIAL: Plastic

3. BODY MATERIAL : Polybutylene Terephthalate

4. TUBE SIZE: 8

5. MAX. PRESSURE: 145 psi 6. TEMP. RANGE: 23° to 140°F

7. COLOR: White/Gray

**ALE** 4.50

36W949

Tube Cap, 8mm, Tube

COMPONENT

Tube Cap

UNIT

MM

SHEET

1 of 1