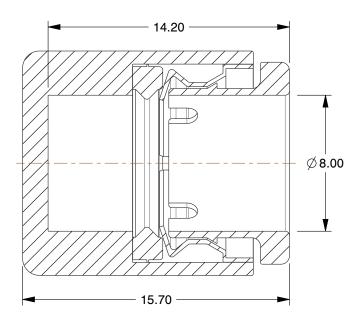

## NOTES:

1. FITTING CONNECTION TYPE: Tube

2. BASIC MATERIAL: Plastic

3. BODY MATERIAL : Polybutylene Terephthalate

4. TUBE SIZE: 8

5. MAX. PRESSURE: 145 psi 6. TEMP. RANGE: 23° to 140°F

7. COLOR: White/Gray

**ALE** 4.50

36W949

Tube Cap, 8mm, Tube

COMPONENT

Tube Cap

UNIT

MM

SHEET

1 of 1