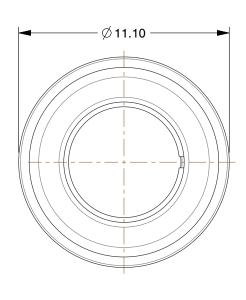

## NOTES:

1. FITTING CONNECTION TYPE: Tube

2. BASIC MATERIAL: Plastic

3. BODY MATERIAL : Polybutylene Terephthalate

4. TUBE SIZE: 1/4"

5. MAX. PRESSURE: 145 psi 6. TEMP. RANGE: 23° to 140°F

7. COLOR: White/Gray

**E** 5.02

COMPONENT Tube Cap

36W948

Tube Cap, 1/4 in., Tube

MM SHEET

1 of 1