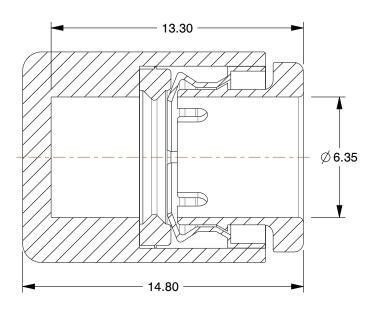

## NOTES:

1. FITTING CONNECTION TYPE: Tube

2. BASIC MATERIAL: Plastic

3. BODY MATERIAL : Polybutylene Terephthalate

4. TUBE SIZE: 1/4"

5. MAX. PRESSURE: 145 psi 6. TEMP. RANGE: 23° to 140°F

7. COLOR: White/Gray

**E** 5.02

COMPONENT Tube Cap

36W948

Tube Cap, 1/4 in., Tube

MM SHEET

1 of 1