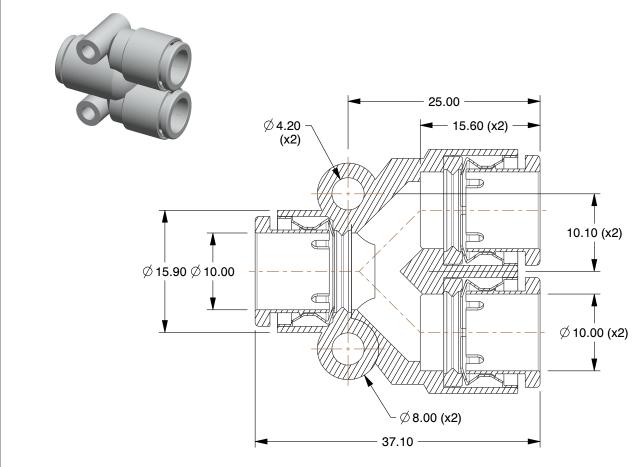

## NOTES:

1. FITTING CONNECTION TYPE: Tube x Tube

2. BASIC MATERIAL: Plastic

3. BODYMATERIAL: Polybutylene Terephthalate

4. TUBE SIZE: 10
5. COLOR: White/Gray
6. MAX. PRESSURE: 145 psi
7. TEMP. RANGE: 23° to 140°F

36W878

COMPONENT

Y Union, 10mm, TubexTube

UNIT MM SHEET

Y Union

1 of 1