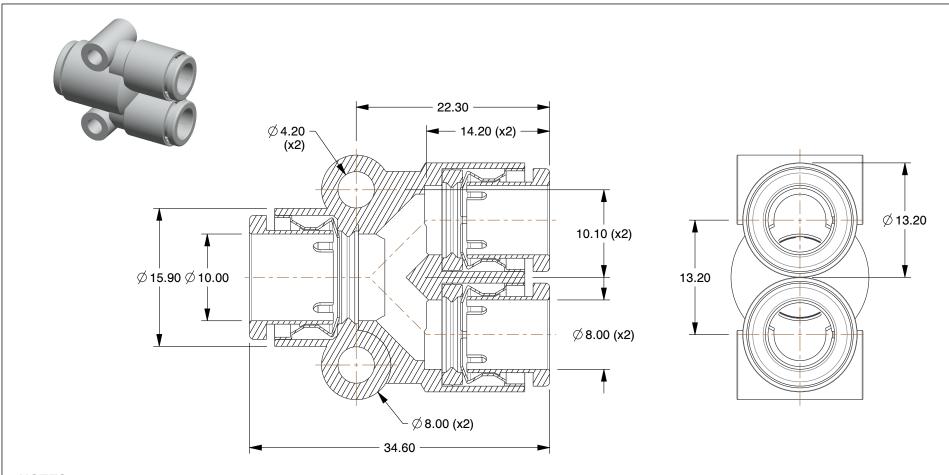

## NOTES:

1. FITTING CONNECTION TYPE: Tube x Tube

2. BASIC MATERIAL: Plastic

3. BODYMATERIAL: Polybutylene Terephthalate

4. TUBE SIZE: 8 x 10 5. COLOR: White/Gray 6. MAX. PRESSURE: 145 psi 7. TEMP. RANGE: 23° to 140°F

2.30

COMPONENT

Y Union

36W866

Y Union, 8mmx10mm, TubexTube

MM

SHEET

1 of 1