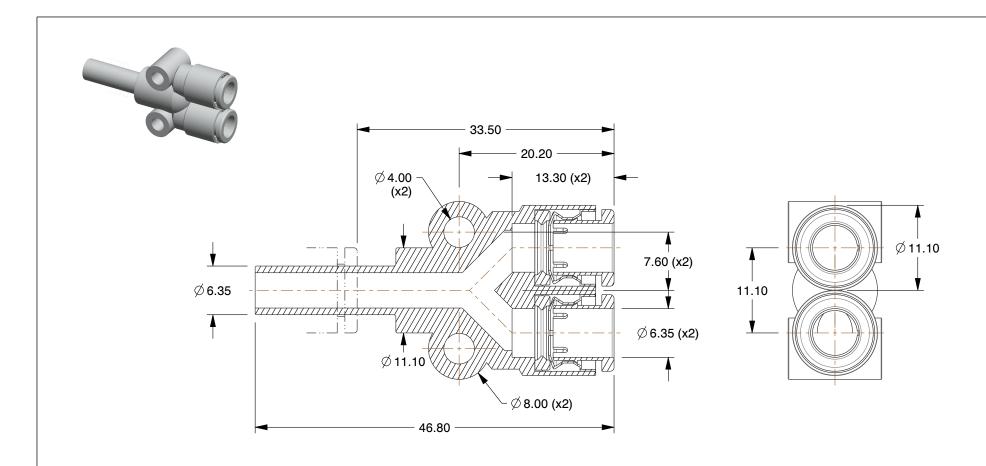

## NOTES:

1. FITTING CONNECTION TYPE: Tube x Plug-In

2. BASIC MATERIAL: Plastic

3. BODYMATERIAL: Polybutylene Terephthalate

4. TUBE SIZE: 1/4"
5. COLOR: White/Gray
6. MAX. PRESSURE: 145 psi
7. TEMP. RANGE: 23° to 140°F

36W861

COMPONENT

Y Plug-In, 1/4 in., TubexPlug-In

UNIT MM

Y Plug-In

SHEET

1 of 1