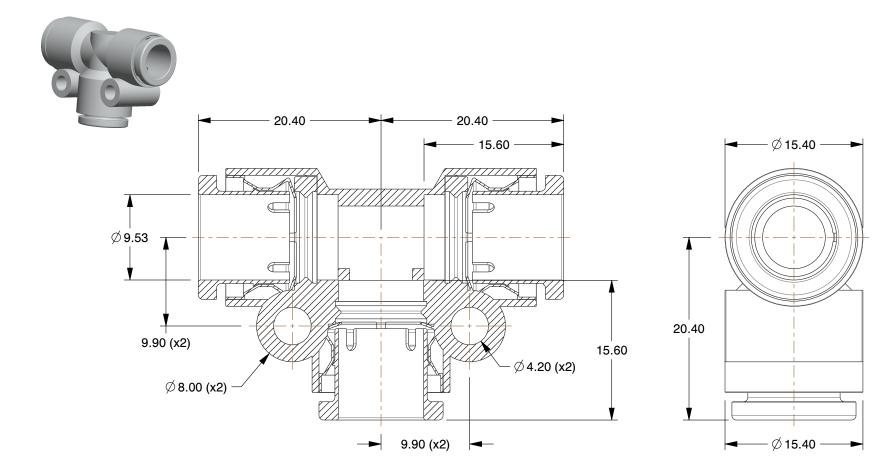

## **NOTES:**

1. COLOR: White/Gray 2. BASIC MATERIAL: Plastic 3. MAX. PRESSURE: 290 psi 4. TEMP. RANGE: -4° to 175°F

5. BODY MATERIAL: Polybutylene Terephthalate 6. CONNECTION TYPE: Tube x Tube x Tube

100 Grainger Parkway, Lake Forest, Illinois 60045-5201 1-(800) GRAINGER, 1-(800) 472-4643, (847) 535-1000 www.grainger.com

COMPONENT

Union Tee, 3/8 in., TubexTube

UNIT 36W796 MM SHEET

Union Tee

1 of 1