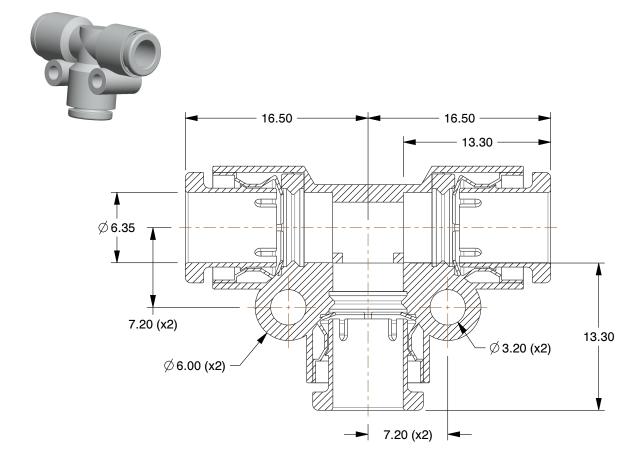

## **NOTES:**

1. COLOR: White/Gray
2. BASIC MATERIAL: Plastic
3. MAX. PRESSURE: 290 psi
4. TEMP. RANGE: -4° to 175°F

5. BODY MATERIAL : Polybutylene Terephthalate 6. CONNECTION TYPE : Tube x Tube x Tube

36W764

COMPONENT

Union Tee, 1/4 in., TubexTube

UNIT MM SHEET

Union Tee

1 of 1