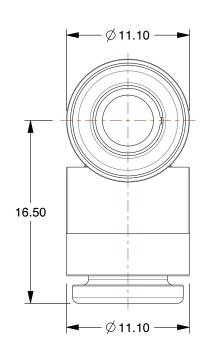

## **NOTES:**

1. COLOR: White/Gray
2. BASIC MATERIAL: Plastic
3. MAX. PRESSURE: 290 psi
4. TEMP. RANGE: -4° to 175°F

5. BODY MATERIAL : Polybutylene Terephthalate 6. CONNECTION TYPE : Tube x Tube x Tube

36W764

COMPONENT

Union Tee, 1/4 in., TubexTube

UNIT MM SHEET

Union Tee

1 of 1