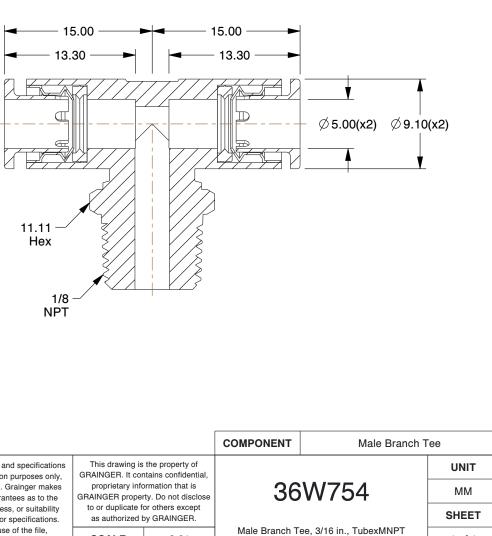

## NOTES:

- 1. BASIC MATERIAL : Plastic
- 2. BODY MATERIAL : Polybutylene Terephthalate 3. CONNECTION TYPE : Tube x MNPT x Tube
- 4. MAX. PRESSURE : 145 psi 5. TEMP. RANGE : 23° to 140°F
- 6. COLOR : White/Gray

|                                                                                                                                  |                                                                                                                                                                                                                  |                                                                     |                                                                       | Male Drahen I                        |        |       |
|----------------------------------------------------------------------------------------------------------------------------------|------------------------------------------------------------------------------------------------------------------------------------------------------------------------------------------------------------------|---------------------------------------------------------------------|-----------------------------------------------------------------------|--------------------------------------|--------|-------|
| <b>GRAINGER</b>                                                                                                                  | This file and any associated information and specifications<br>are provided for reference and evaluation purposes only,                                                                                          | This drawing is the property of GRAINGER. It contains confidential, |                                                                       |                                      |        | UNIT  |
| 100 Grainger Parkway, Lake Forest, Illinois 60045-5201<br>1-(800) GRAINGER, 1-(800) 472-4643, (847) 535-1000<br>www.grainger.com | no representations, warranties or guarantees as to the GRAINGE                                                                                                                                                   |                                                                     | proprietary information that is<br>GRAINGER property. Do not disclose |                                      | 36W754 |       |
|                                                                                                                                  | appropriateness, accuracy, completeness, or suitability<br>for any purpose, of the file, information or specifications.<br>You are solely responsible for the use of the file,<br>information or specifications. | to or duplicate for others except<br>as authorized by GRAINGER.     |                                                                       |                                      |        | SHEET |
|                                                                                                                                  |                                                                                                                                                                                                                  | SCALE                                                               | 2.61                                                                  | Male Branch Tee, 3/16 in., TubexMNPT | 1 of 1 |       |