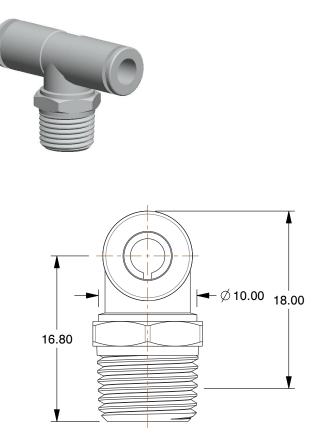

## NOTES:

- 1. BASIC MATERIAL : Plastic
- 2. BODY MATERIAL : Polybutylene Terephthalate 3. CONNECTION TYPE : Tube x MNPT x Tube
- 4. MAX. PRESSURE : 145 psi 5. TEMP. RANGE : 23° to 140°F
- 6. COLOR : White/Gray