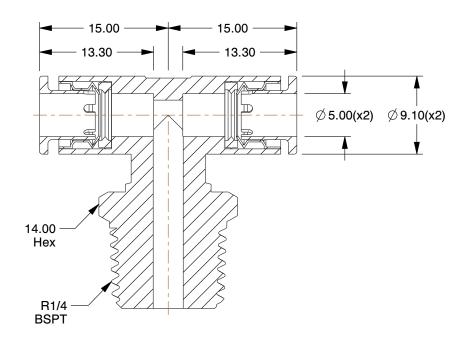

## **NOTES:**

1. BASIC MATERIAL : Plastic

2. BODY MATERIAL : Polybutylene Terephthalate 3. CONNECTION TYPE : Tube x Male BSPT x Tube

4. MAX. PRESSURE: 145 psi 5. TEMP. RANGE: 23° to 140°F

6. COLOR: White/Gray

2.27

COMPONENT

Male Branch Tee

36W752

Male Branch Tee, 3/16 in., TubexMale BSPT

MM SHEET

UNIT

1 of 1