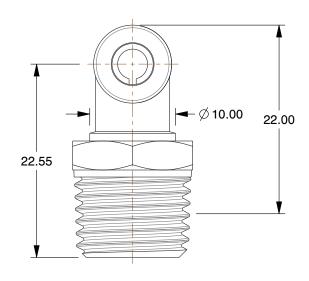

## **NOTES:**

1. BASIC MATERIAL : Plastic

2. BODY MATERIAL : Polybutylene Terephthalate 3. CONNECTION TYPE : Tube x Male BSPT x Tube

4. MAX. PRESSURE: 145 psi 5. TEMP. RANGE: 23° to 140°F

6. COLOR: White/Gray

2.27

COMPONENT

Male Branch Tee

36W752

Male Branch Tee, 3/16 in., TubexMale BSPT

MM SHEET

UNIT

1 of 1